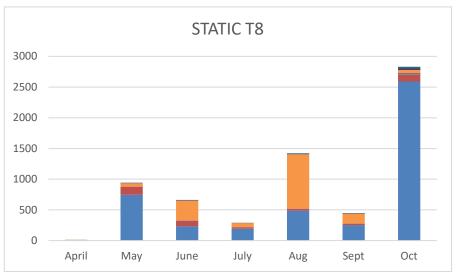

APPENDIX G: Total bat calls per species per monitoring period for each static location for Dogger Bank South Offshore Wind Farms.

Peak Ecology 22/03/2024

Peak Ecology 22/03/2024

APPENDIX H: Dogger Bank South Offshore Wind Farms Bat Static Monitoring Surveys **Species Summaries** 