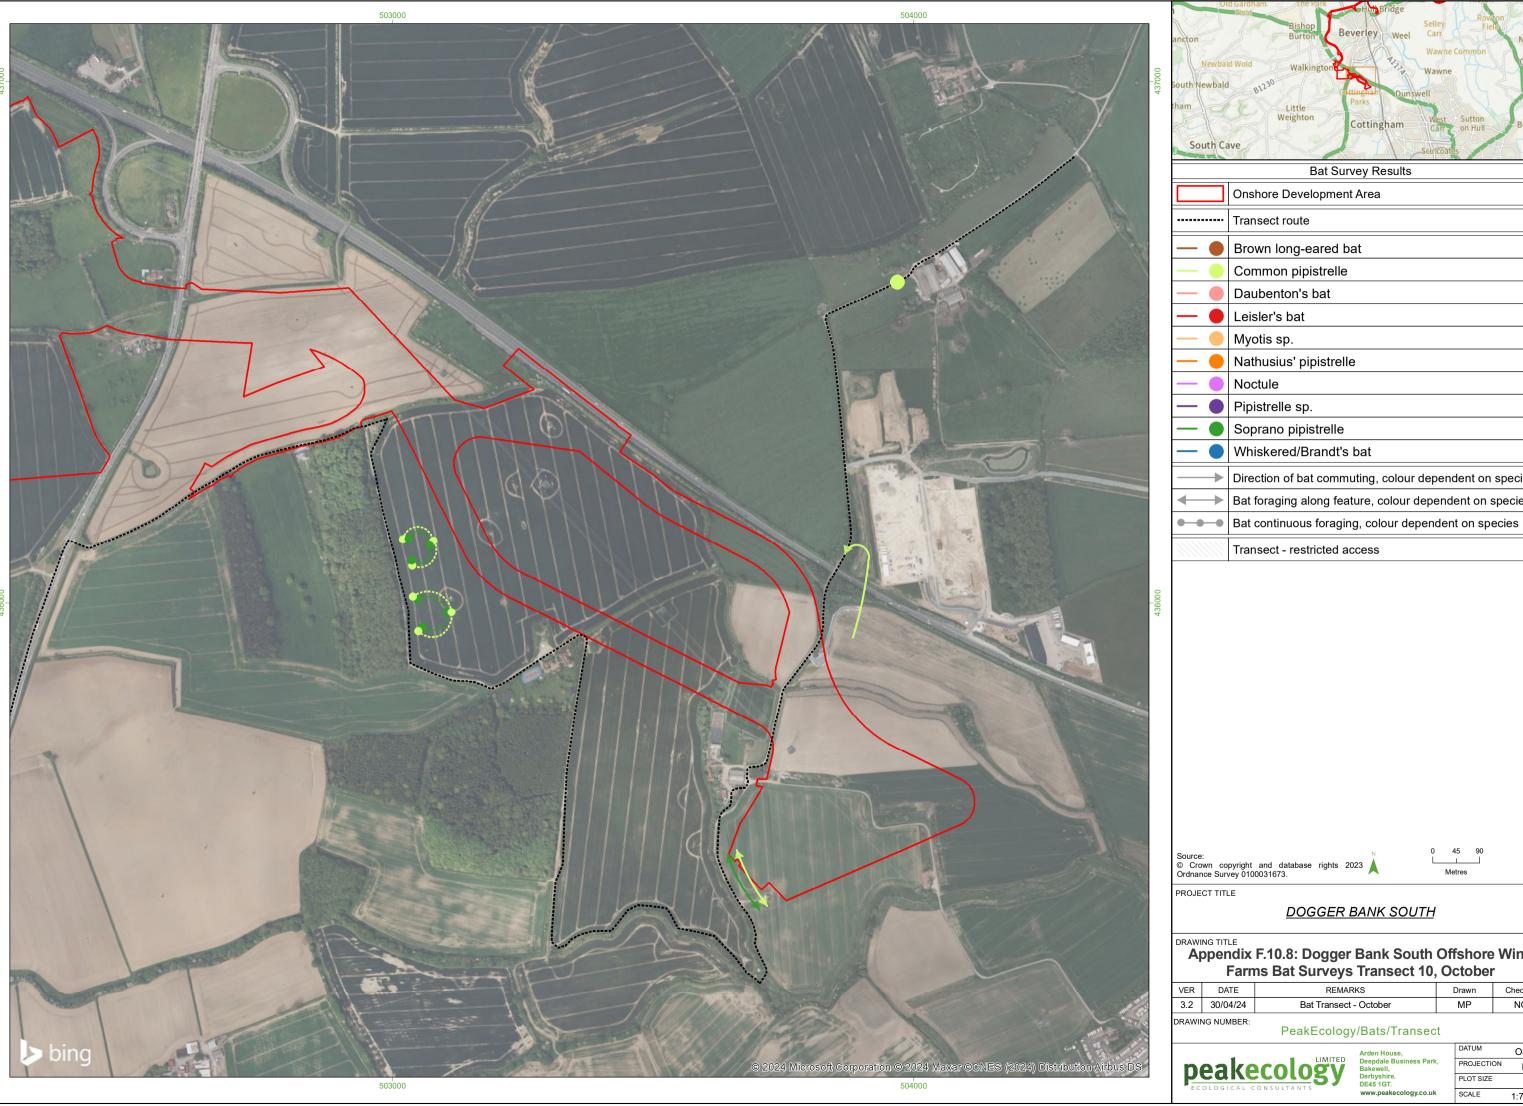

### Appendix F.10.8: Dogger Bank South Offshore Wind Farms Bat Surveys Transect 10, October

| VER | DATE     | REMARKS                | Drawn | Checked |
|-----|----------|------------------------|-------|---------|
| 3.2 | 30/04/24 | Bat Transect - October | MP    | NG      |
|     |          |                        |       |         |