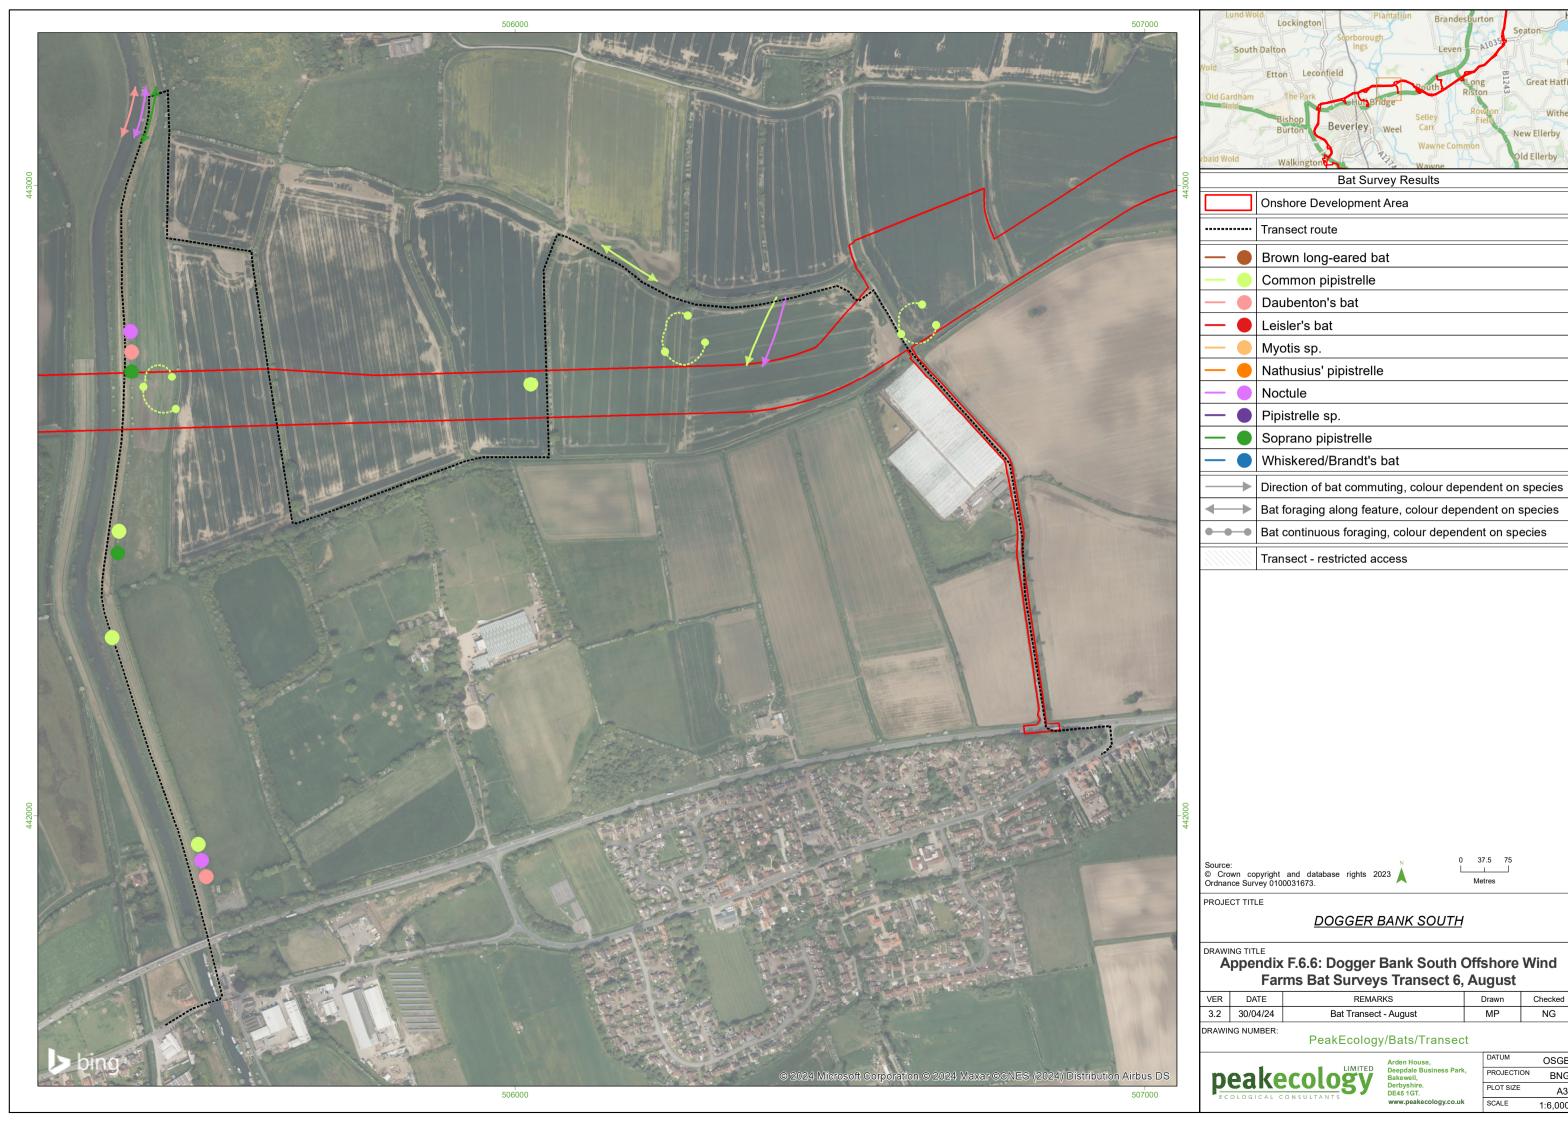

| VER | DATE     | REMARKS               | Drawn | Checked |
|-----|----------|-----------------------|-------|---------|
| 3.2 | 30/04/24 | Bat Transect - August | MP    | NG      |
|     |          |                       |       |         |

|     | Onshore Development Area |
|-----|--------------------------|
|     | Transect route           |
| - • | Brown long-eared bat     |
| - • | Common pipistrelle       |
| -   | Daubenton's bat          |
| - • | Leisler's bat            |
| -   | Myotis sp.               |
| -   | Nathusius' pipistrelle   |
| -   | Noctule                  |
| -   | Pipistrelle sp.          |
| - • | Soprano pipistrelle      |
| - • | Whiskered/Brandt's bat   |
|     |                          |