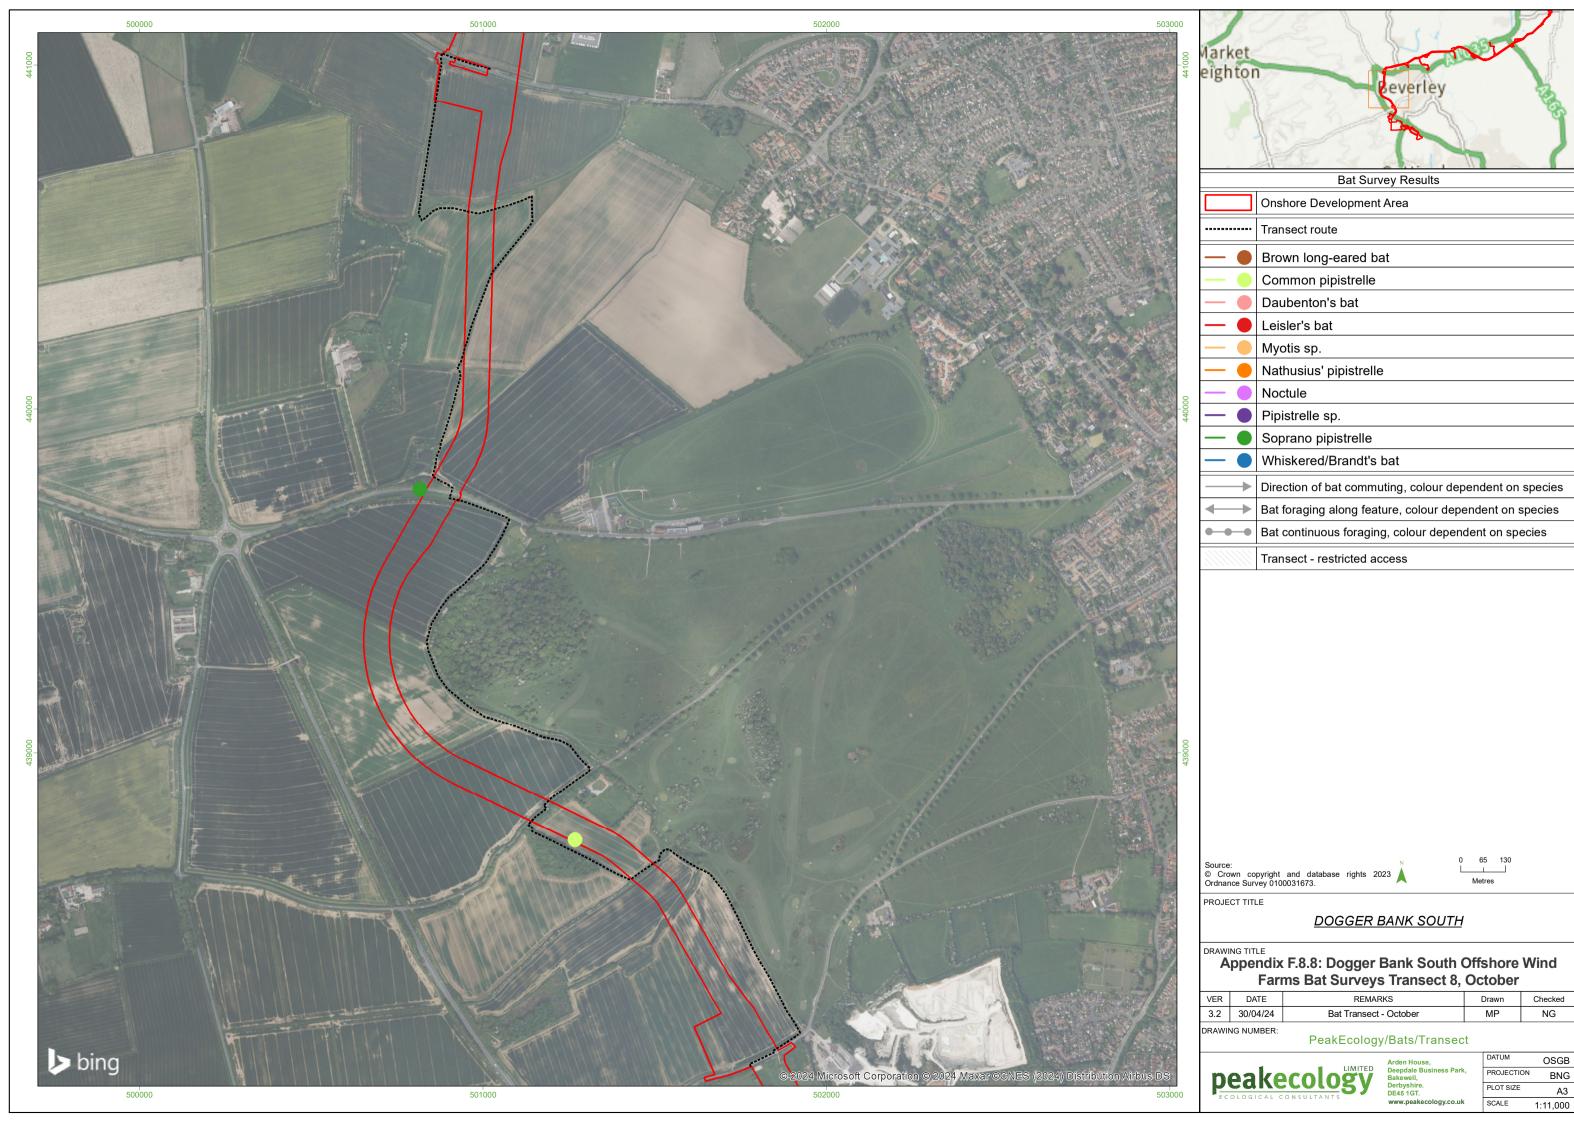

### Appendix F.9.8: Dogger Bank South Offshore Wind Farms Bat Surveys Transect 9, October

| ΞR | DATE     | REMARKS                | Drawn | Checked |
|----|----------|------------------------|-------|---------|
| .2 | 30/04/24 | Bat Transect - October | MP    | NG      |
|    |          |                        |       |         |