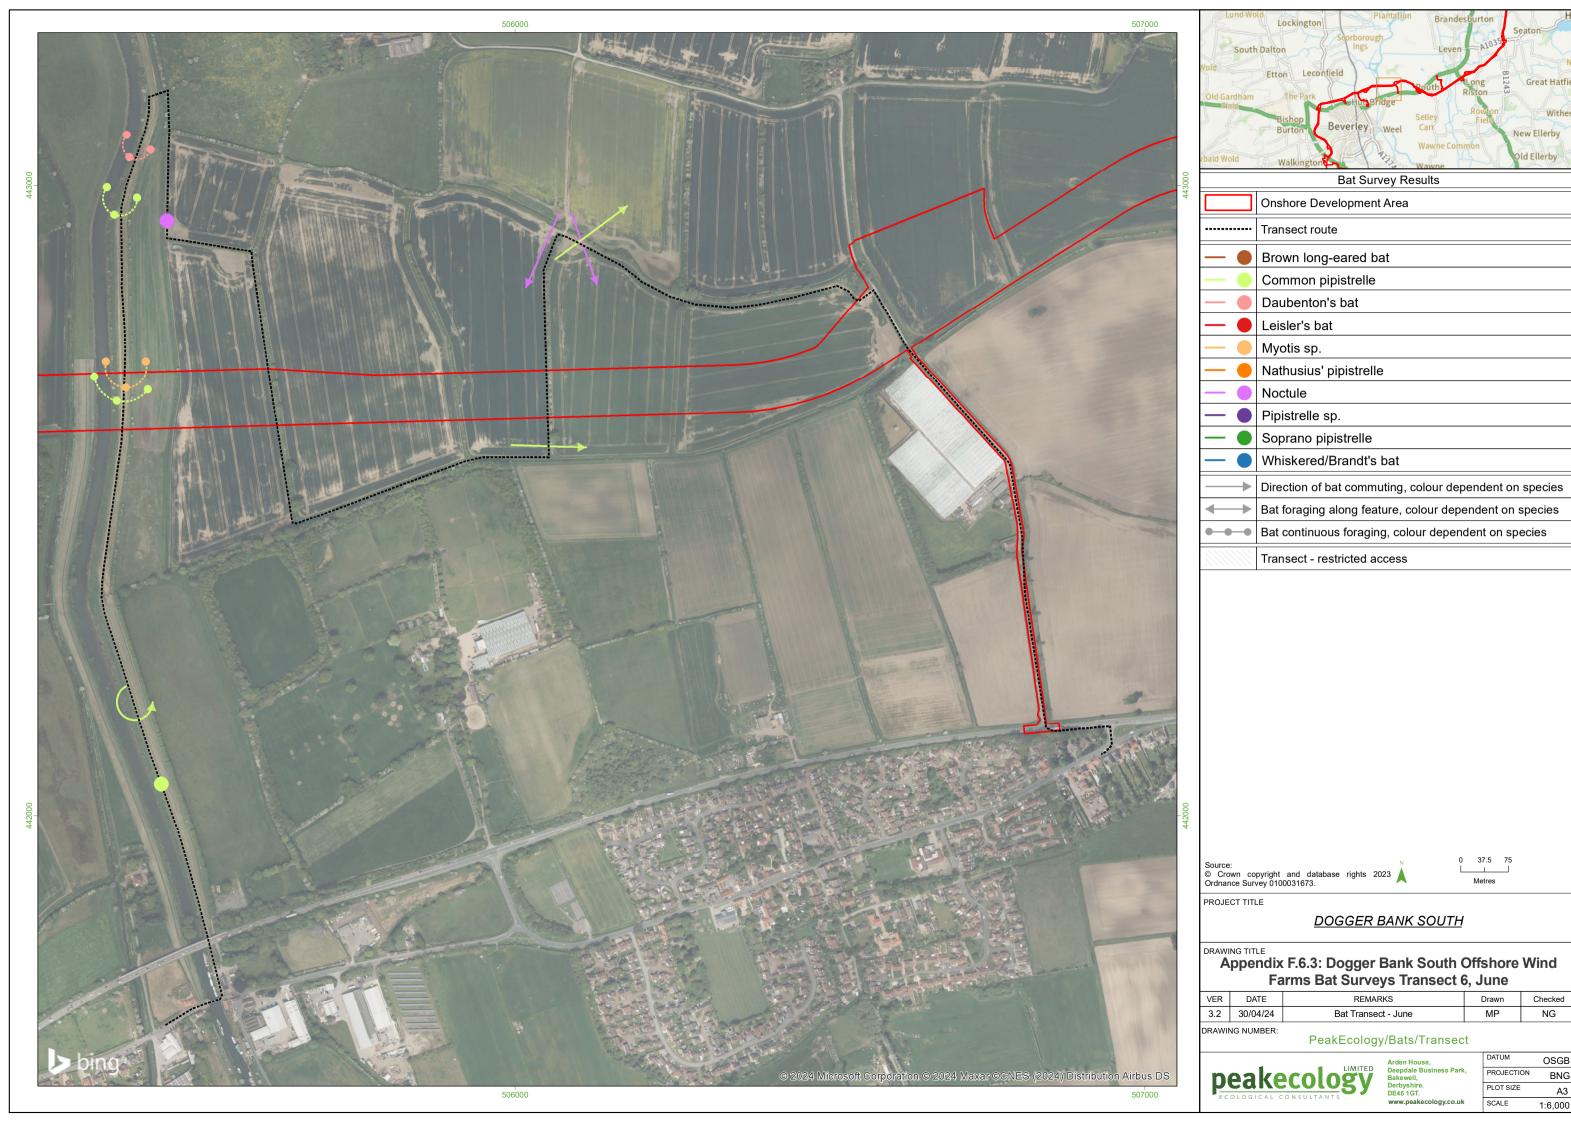

Direction of bat commuting, colour dependent on species

Bat foraging along feature, colour dependent on species

| VER | DATE     | REMARKS             | Drawn | Checked |
|-----|----------|---------------------|-------|---------|
| 3.2 | 30/04/24 | Bat Transect - June | MP    | NG      |
|     |          |                     |       |         |

| rden House,            |
|------------------------|
| eepdale Business Park, |
| akewell,               |
| erbyshire.             |
| E45 1GT.               |
| nunu noakocology co uk |

SCALE

| Onshore Development Area |
|--------------------------|
| <br>Transect route       |
|                          |

Bat foraging along feature, colour dependent on species

| VER | DATE     | REMARKS             | Drawn | Checked |
|-----|----------|---------------------|-------|---------|
| 3.2 | 30/04/24 | Bat Transect - June | MP    | NG      |
|     |          |                     |       |         |