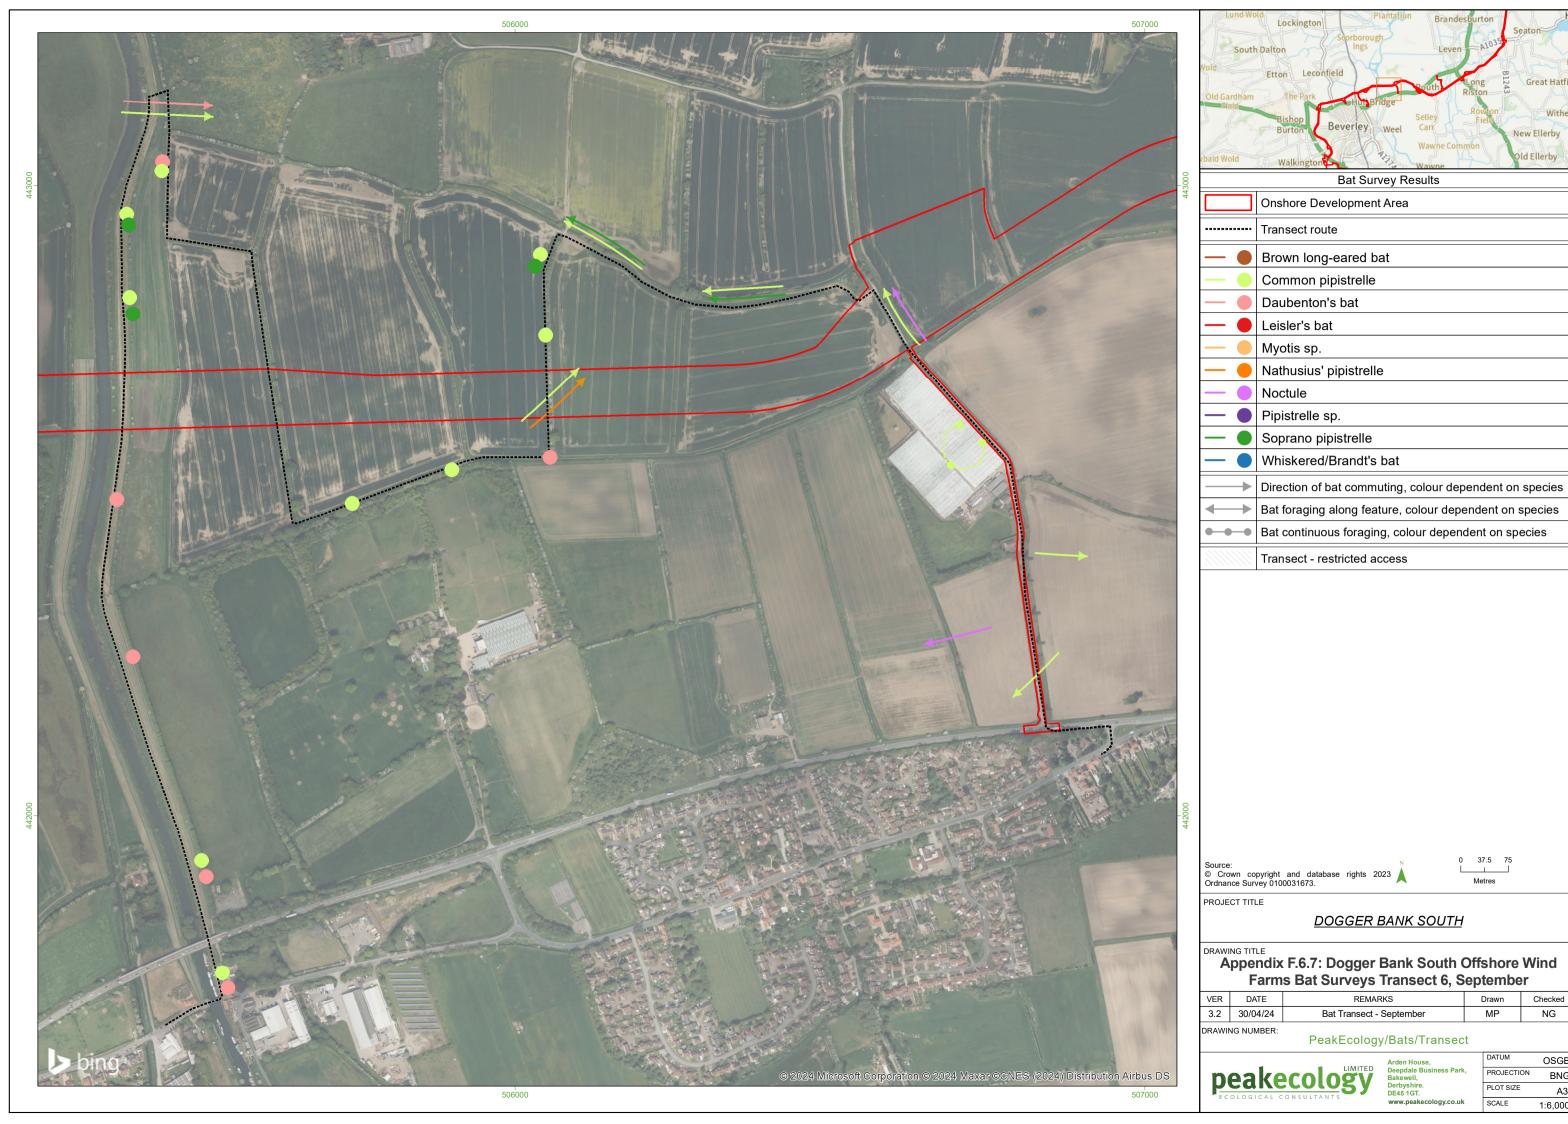

### DOGGER BANK SOUTH

Appendix F.7.7: Dogger Bank South Offshore Wind Farms Bat Surveys Transect 7, September

| VER | DATE     | REMARKS                  | Drawn | Checked |  |  |
|-----|----------|--------------------------|-------|---------|--|--|
| 3.2 | 30/04/24 | Bat Transect - September | MP    | NG      |  |  |
|     |          |                          |       |         |  |  |