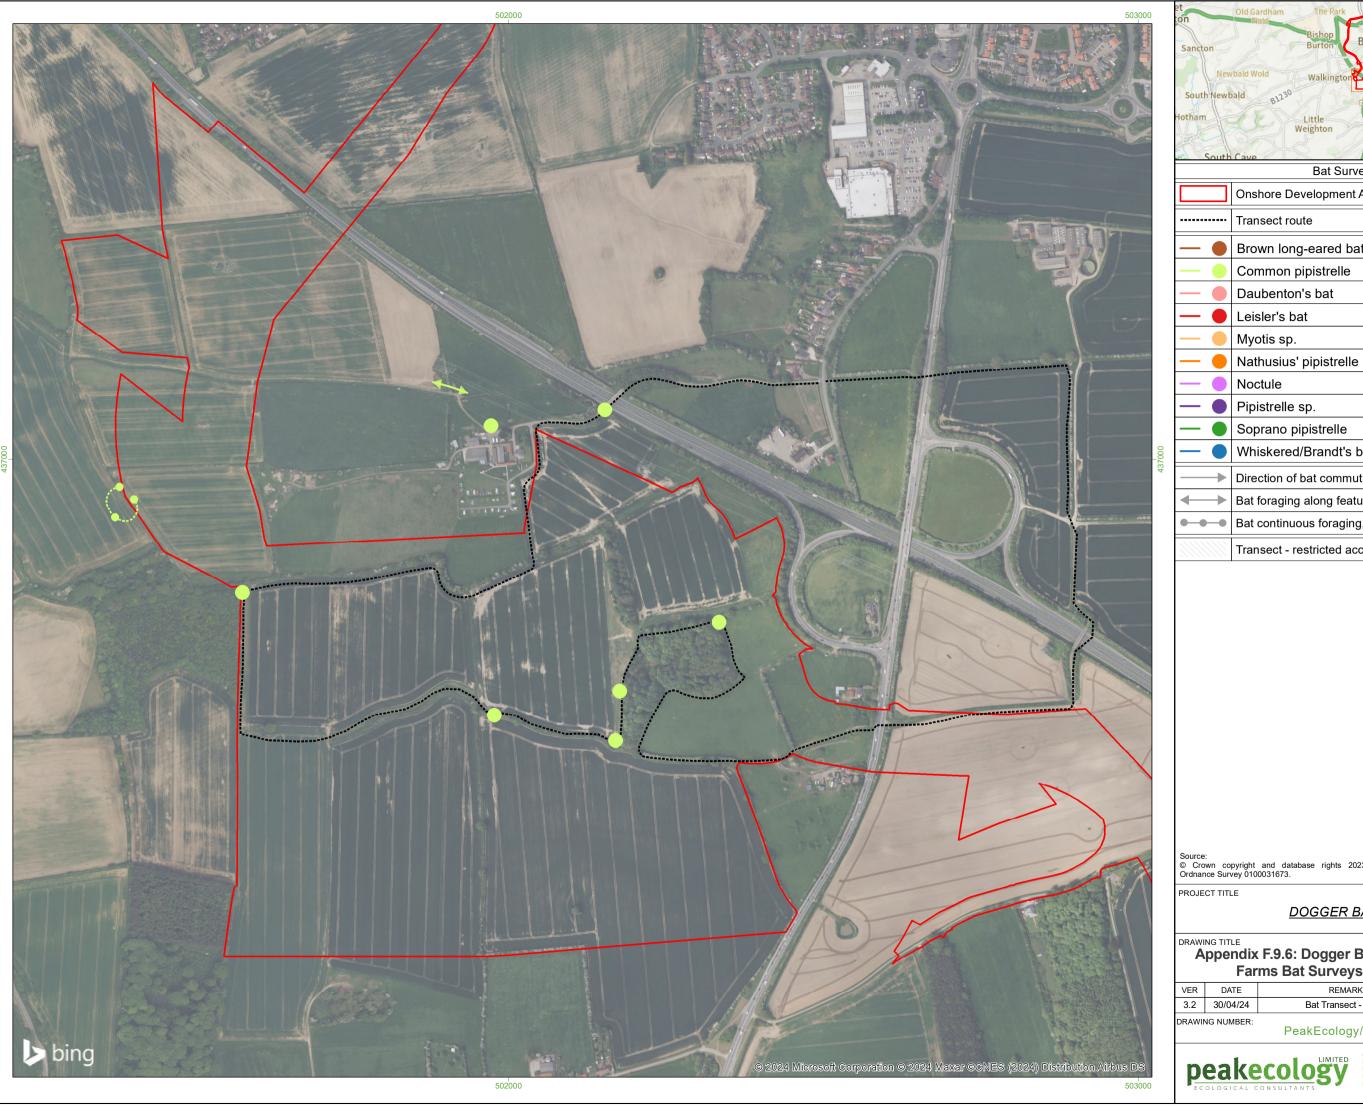

# Appendix F.9.6: Dogger Bank South Offshore Wind Farms Bat Surveys Transect 9, August

| ER  | DATE     | REMARKS               | Drawn | Checked |  |  |
|-----|----------|-----------------------|-------|---------|--|--|
| 3.2 | 30/04/24 | Bat Transect - August | MP    | NG      |  |  |
|     |          |                       |       |         |  |  |