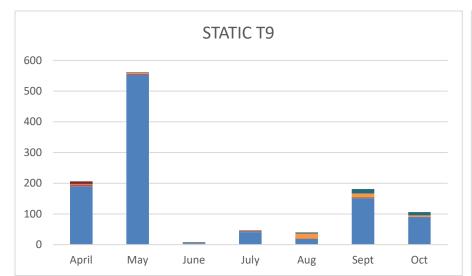

APPENDIX G: Total bat calls per species per monitoring period for each static location for Dogger Bank South Offshore Wind Farms.

Peak Ecology 22/03/2024

Peak Ecology 22/03/2024

APPENDIX H: Dogger Bank South Offshore Wind Farms Bat Static Monitoring Surveys **Species Summaries** 