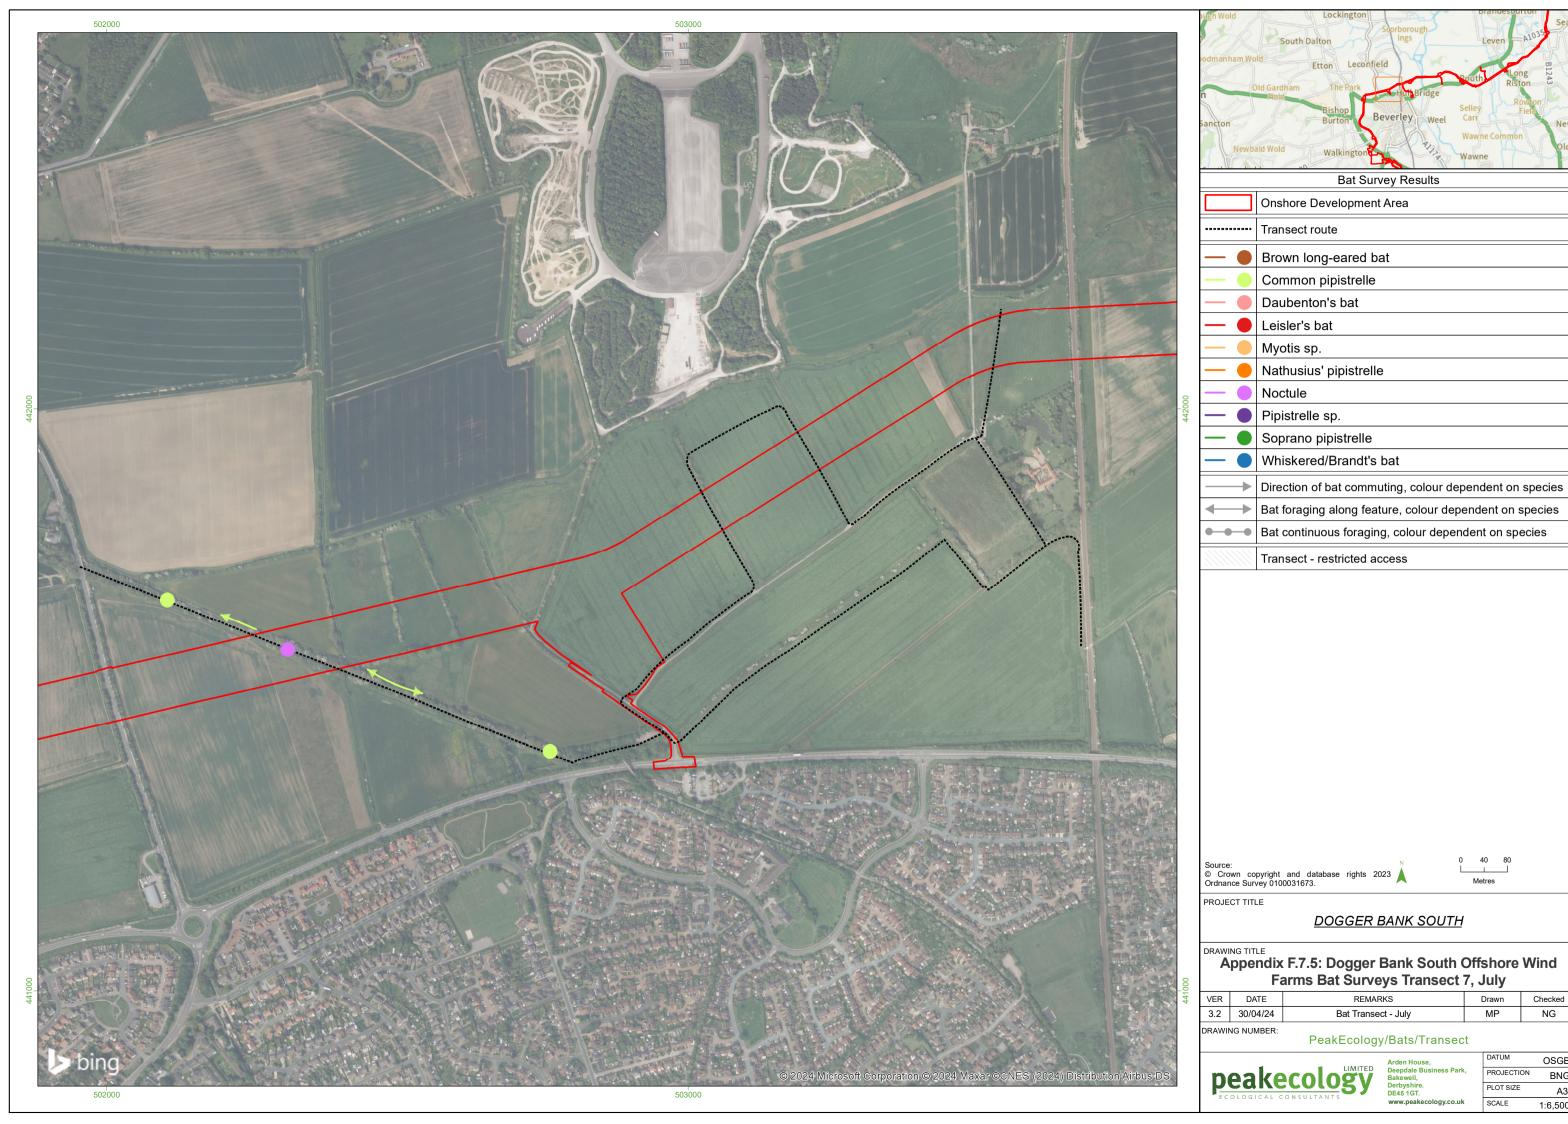

### DRAWING TITLE Appendix F.7.1: Dogger Bank South Offshore Wind Farms Bat Surveys Transect 7, April

| VER | DATE     | REMARKS              | Drawn | Checked |
|-----|----------|----------------------|-------|---------|
| 3.2 | 30/04/24 | Bat Transect - April | MP    | NG      |
|     |          |                      |       |         |