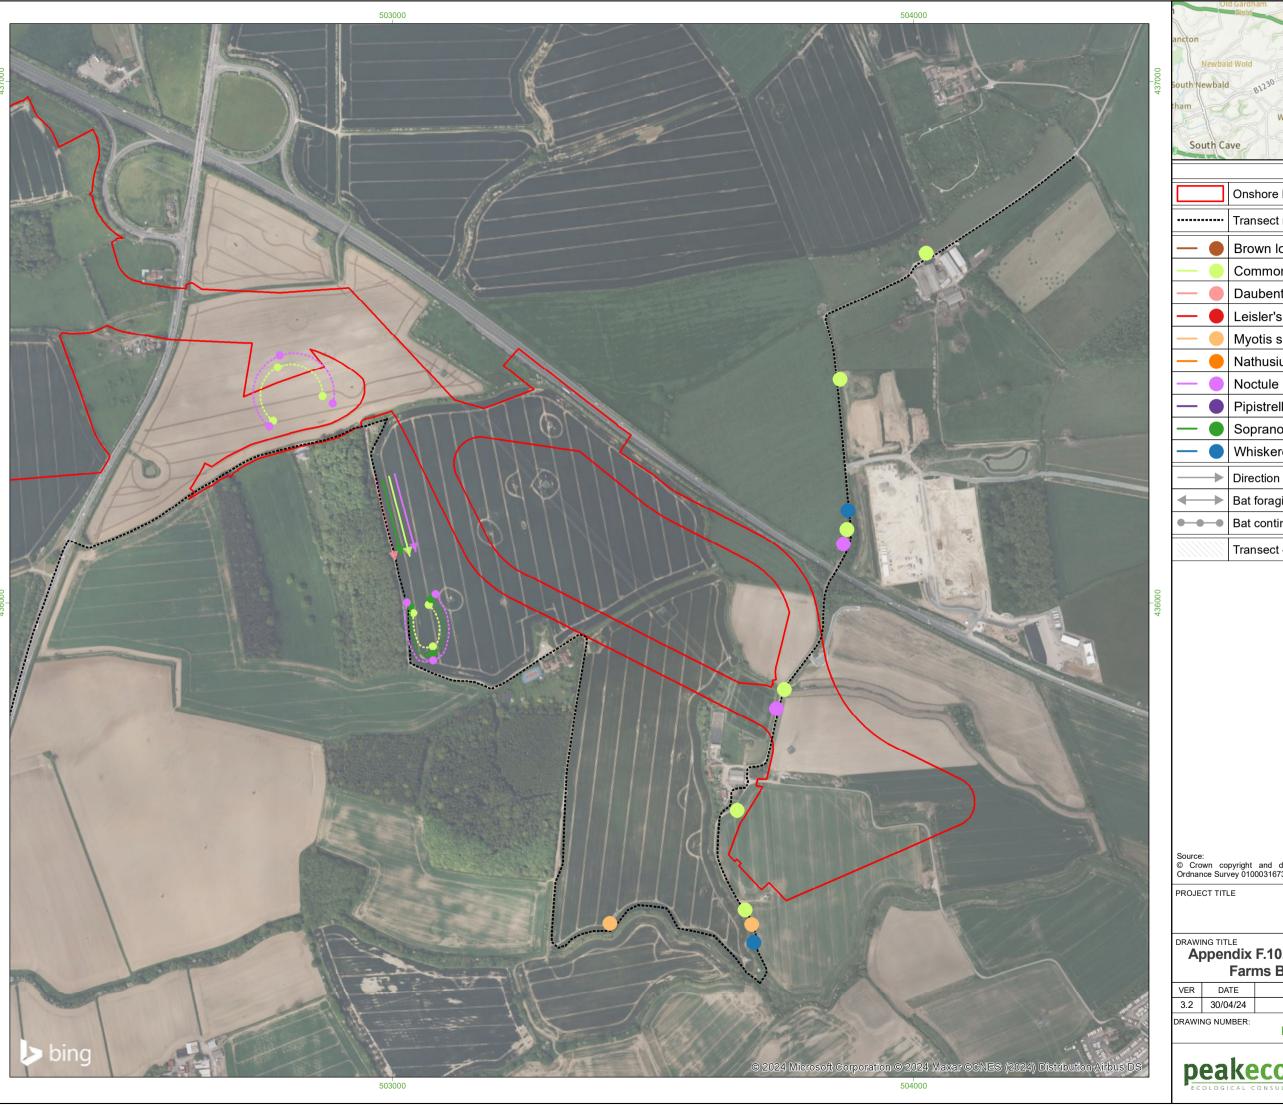

### DOGGER BANK SOUTH

### Appendix F.10.5: Dogger Bank South Offshore Wind Farms Bat Surveys Transect 10, July

| VER | DATE     | REMARKS             | Drawn | Checked |
|-----|----------|---------------------|-------|---------|
| 3.2 | 30/04/24 | Bat Transect - July | MP    | NG      |
|     |          |                     |       |         |

PeakEcology/Bats/Transect

| iii iiouse,          | L |
|----------------------|---|
| odale Business Park, | Г |
| ewell,               |   |
| yshire.              | Г |
| 5 1GT.               |   |
| v.peakecology.co.uk  | Г |