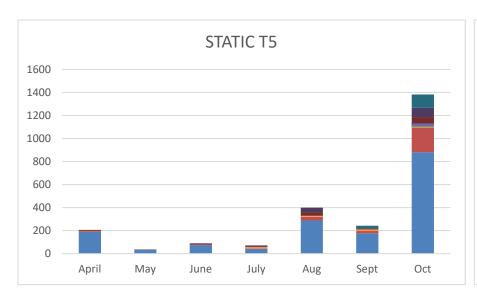

APPENDIX G: Total bat calls per species per monitoring period for each static location for Dogger Bank South Offshore Wind Farms.

Peak Ecology 22/03/2024

Peak Ecology 22/03/2024

APPENDIX H: Dogger Bank South Offshore Wind Farms Bat Static Monitoring Surveys **Species Summaries** 