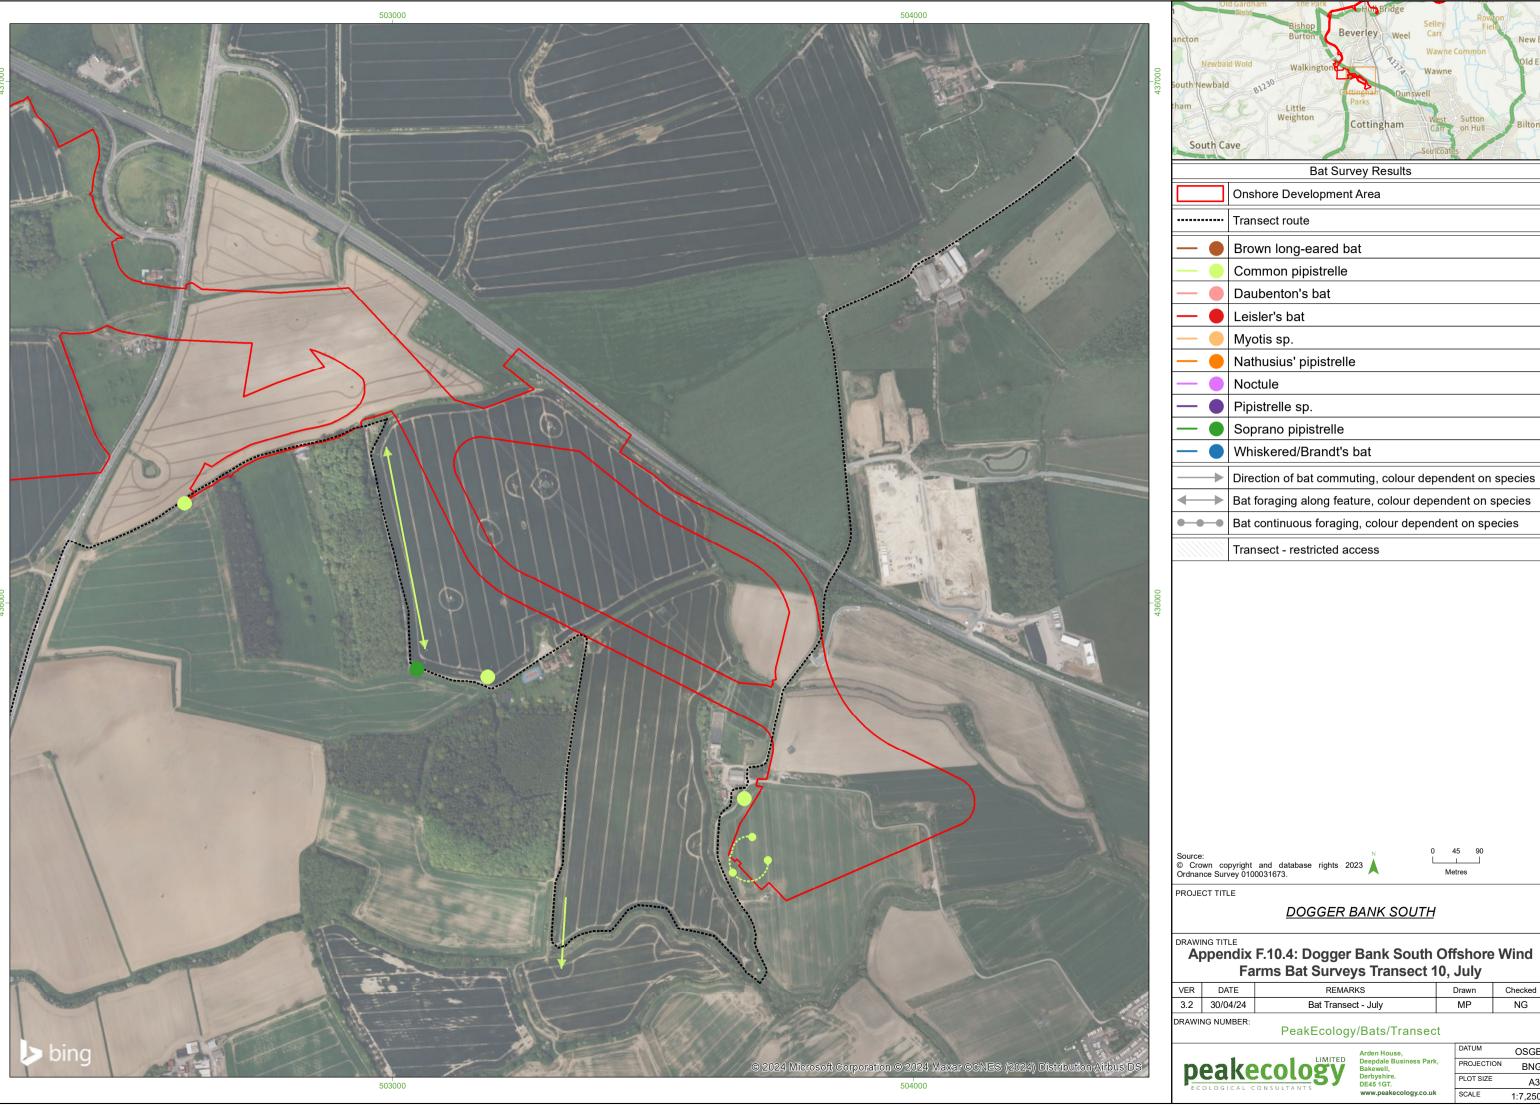

### DOGGER BANK SOUTH

### Appendix F.10.4: Dogger Bank South Offshore Wind Farms Bat Surveys Transect 10, July

|     |          | •                   | , ,   |         |
|-----|----------|---------------------|-------|---------|
| VER | DATE     | REMARKS             | Drawn | Checked |
| 3.2 | 30/04/24 | Bat Transect - July | MP    | NG      |
|     |          |                     |       |         |