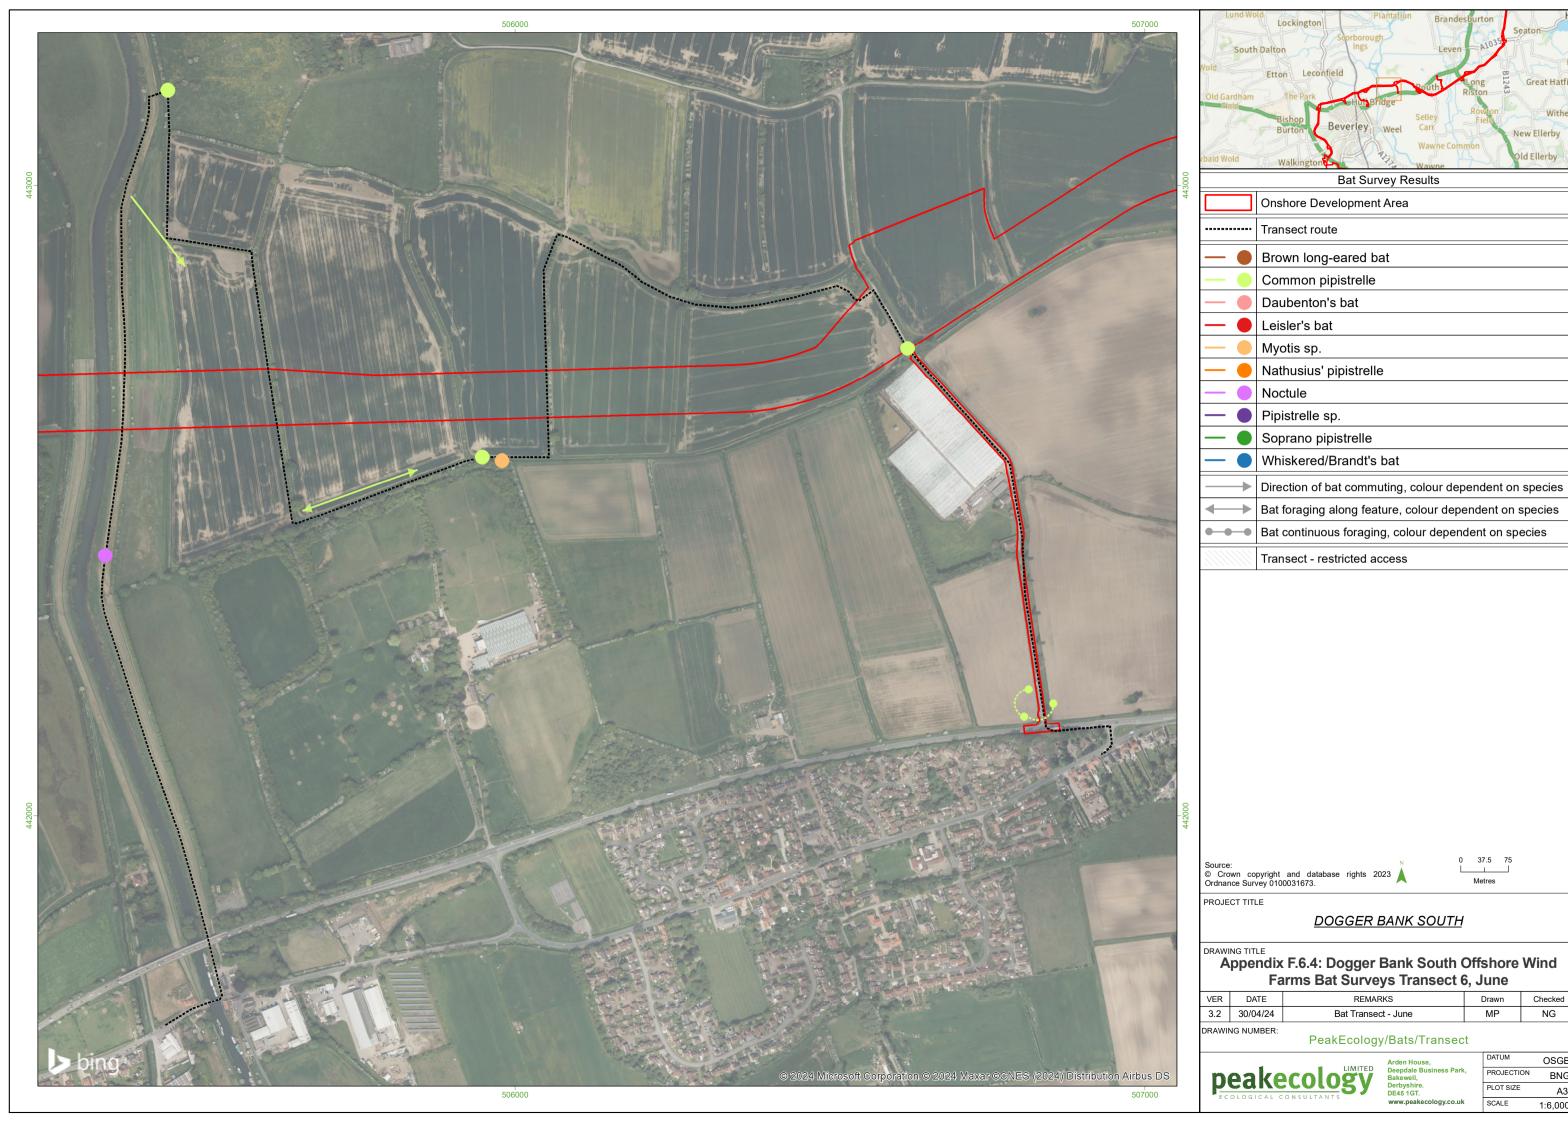

Direction of bat commuting, colour dependent on species

Bat foraging along feature, colour dependent on species

| VER | DATE     | REMARKS             | Drawn | Checked |
|-----|----------|---------------------|-------|---------|
| 3.2 | 30/04/24 | Bat Transect - June | MP    | NG      |
|     |          |                     |       |         |

| rden House,            |
|------------------------|
| eepdale Business Park, |
| akewell,               |
| erbyshire.             |
| E45 1GT.               |
| nunu noakocology co uk |

SCALE

| Onshore Development Area |
|--------------------------|
| <br>Transect route       |
|                          |

Bat foraging along feature, colour dependent on species

| VER | DATE     | REMARKS             | Drawn | Checked |
|-----|----------|---------------------|-------|---------|
| 3.2 | 30/04/24 | Bat Transect - June | MP    | NG      |
|     |          |                     |       |         |