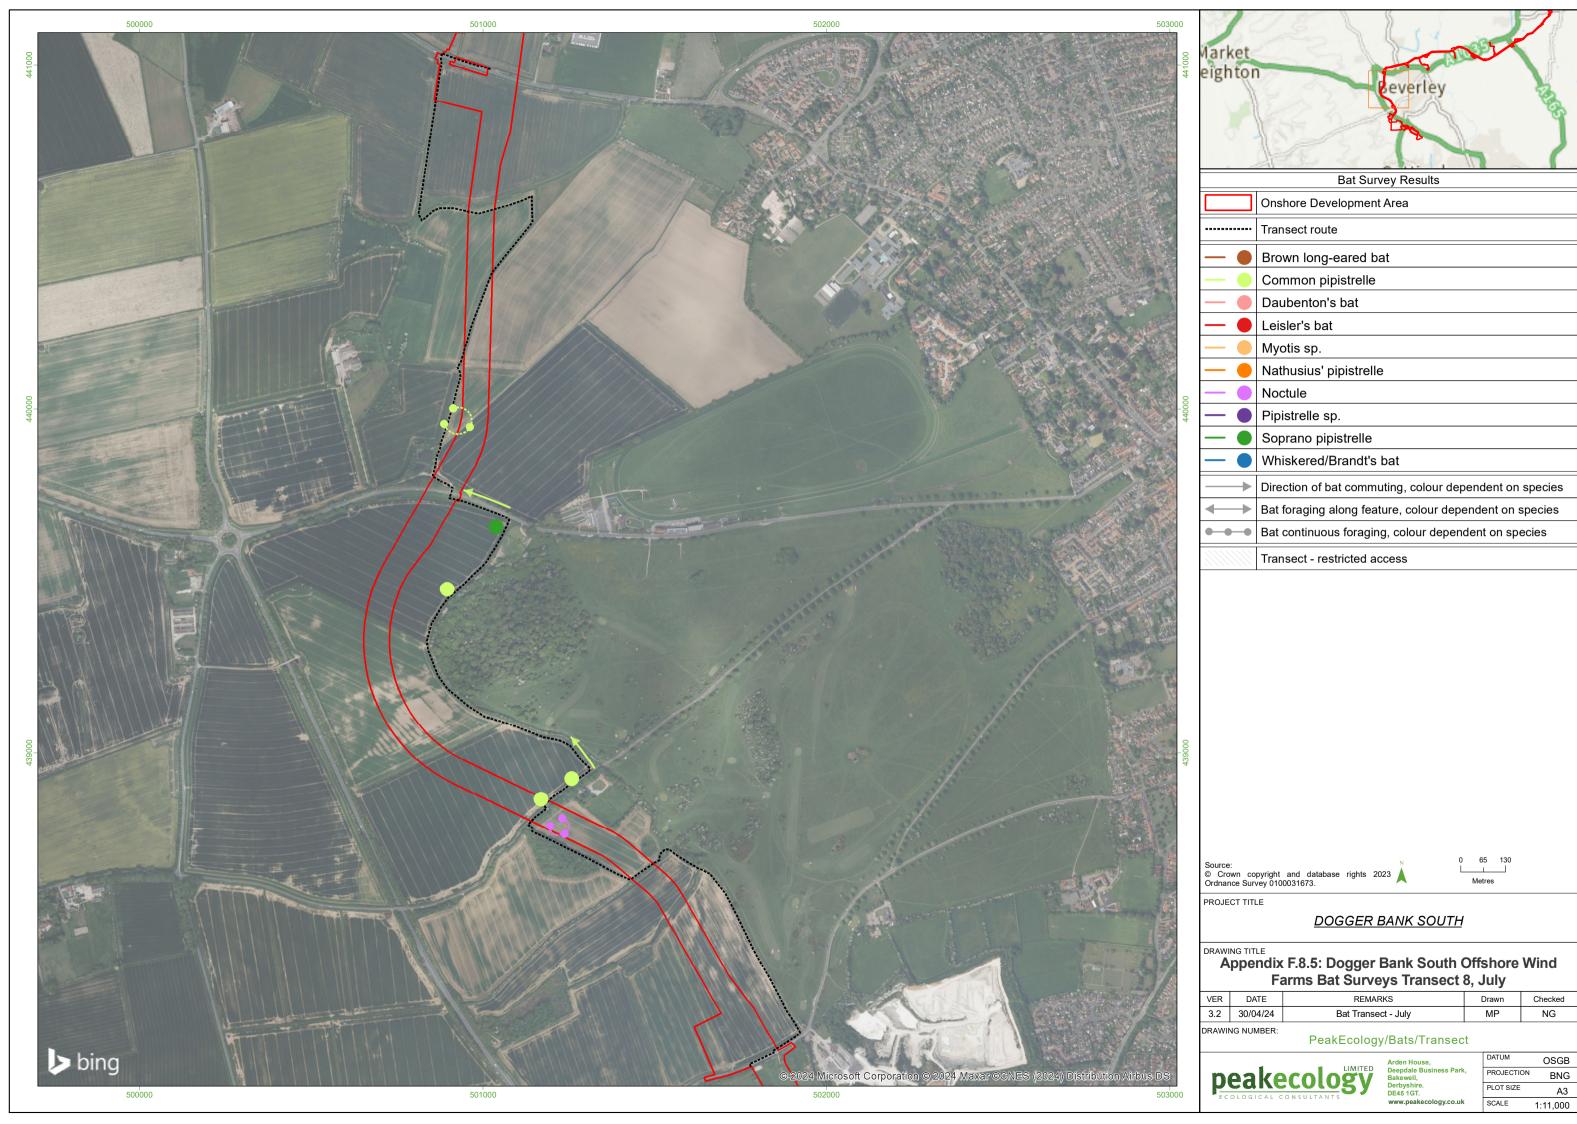

Noctule Pipistrelle sp. Soprano pipistrelle Whiskered/Brandt's bat Direction of bat commuting, colour dependent on species Bat foraging along feature, colour dependent on species Bat continuous foraging, colour dependent on species Transect - restricted access

Source:
© Crown copyright and database rights 2023 A
Ordnance Survey 0100031673.