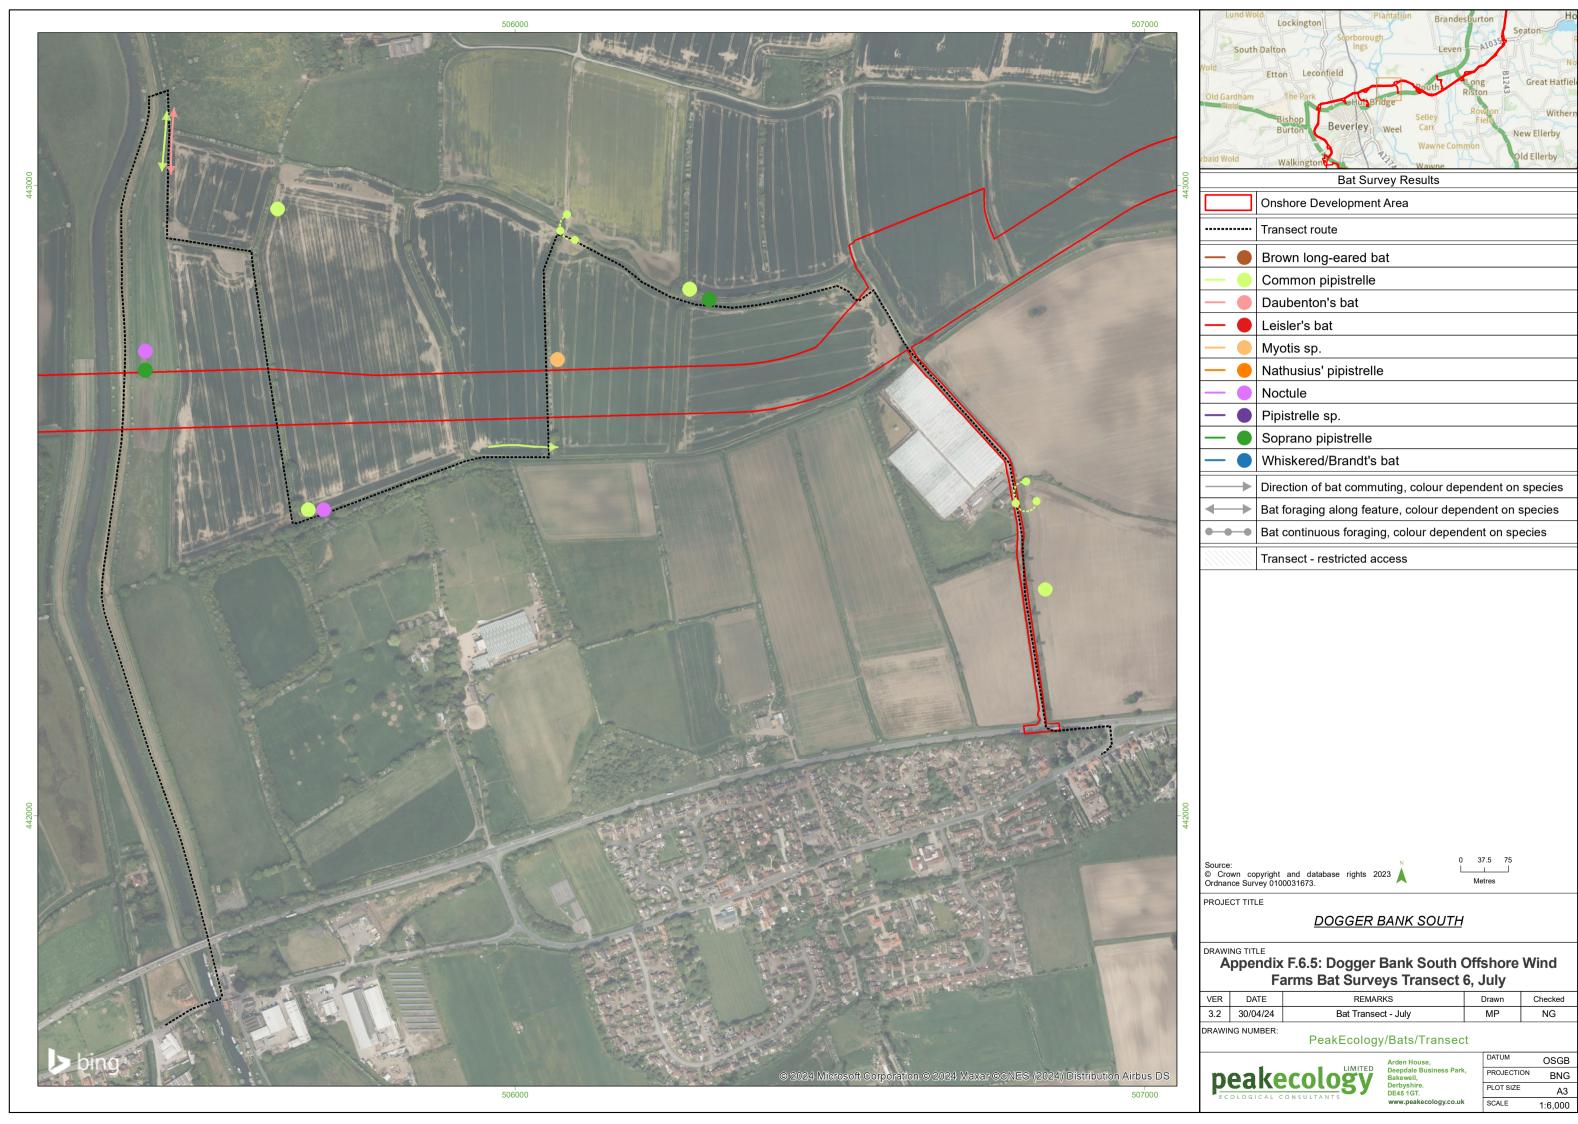

Direction of bat commuting, colour dependent on species

Bat foraging along feature, colour dependent on species

| VER | DATE     | REMARKS             | Drawn | Checked |
|-----|----------|---------------------|-------|---------|
| 3.2 | 30/04/24 | Bat Transect - June | MP    | NG      |
|     |          |                     |       |         |

| rden House,            |
|------------------------|
| eepdale Business Park, |
| akewell,               |
| erbyshire.             |
| E45 1GT.               |
| nunu noakocology co uk |

SCALE

| Onshore Development Area |
|--------------------------|
| <br>Transect route       |
|                          |

Bat foraging along feature, colour dependent on species

| VER | DATE     | REMARKS             | Drawn | Checked |
|-----|----------|---------------------|-------|---------|
| 3.2 | 30/04/24 | Bat Transect - June | MP    | NG      |
|     |          |                     |       |         |