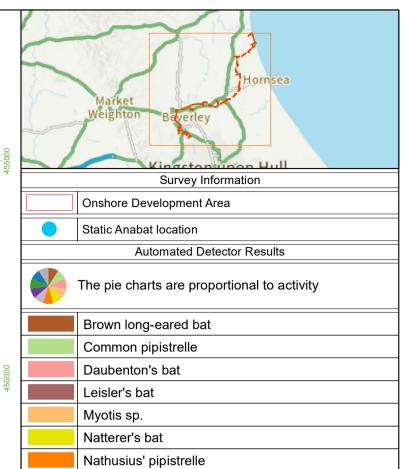

APPENDIX G: Total bat calls per species per monitoring period for each static location for Dogger Bank South Offshore Wind Farms.

Peak Ecology 22/03/2024

Peak Ecology 22/03/2024

APPENDIX H: Dogger Bank South Offshore Wind Farms Bat Static Monitoring Surveys **Species Summaries** 

Source:
Ordnance Survey © Crown copyright 2024, All rights reserved. License Number 100049837.

Noctule

Pipistrelle sp.

Soprano pipistrelle Whiskered/Brandt's bat

PROJECT TITLE

#### DOGGER BANK SOUTH

Appendix H: Dogger Bank South Offshore Wind Farms Bat Static Monitoring Surveys Species

|     |          | •              |       |         |
|-----|----------|----------------|-------|---------|
| VER | DATE     | REMARKS        | Drawn | Checked |
| 3.0 | 04/04/24 | Anabat Results | MP    | NG      |
|     |          |                |       |         |

PeakEcology/DB2/ Anabat/Results

| rden House.            |
|------------------------|
| eepdale Business Park, |
| akewell,               |
| erbyshire.             |
| E45 1GT.               |
| ww.peakecology.co.uk   |

|    |            | USGB     |
|----|------------|----------|
| k, | PROJECTION | BNG      |
|    | PLOT SIZE  | A3       |
| k  | SCALE      | 1.87 000 |