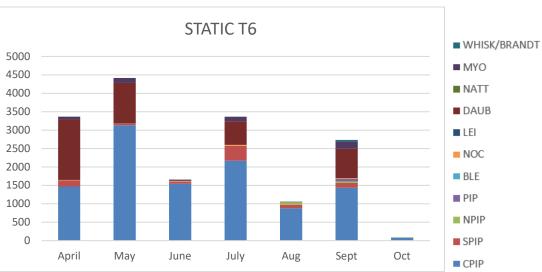

APPENDIX G: Total bat calls per species per monitoring period for each static location for Dogger Bank South Offshore Wind Farms.

Peak Ecology 22/03/2024

Peak Ecology 22/03/2024

APPENDIX H: Dogger Bank South Offshore Wind Farms Bat Static Monitoring Surveys **Species Summaries** 