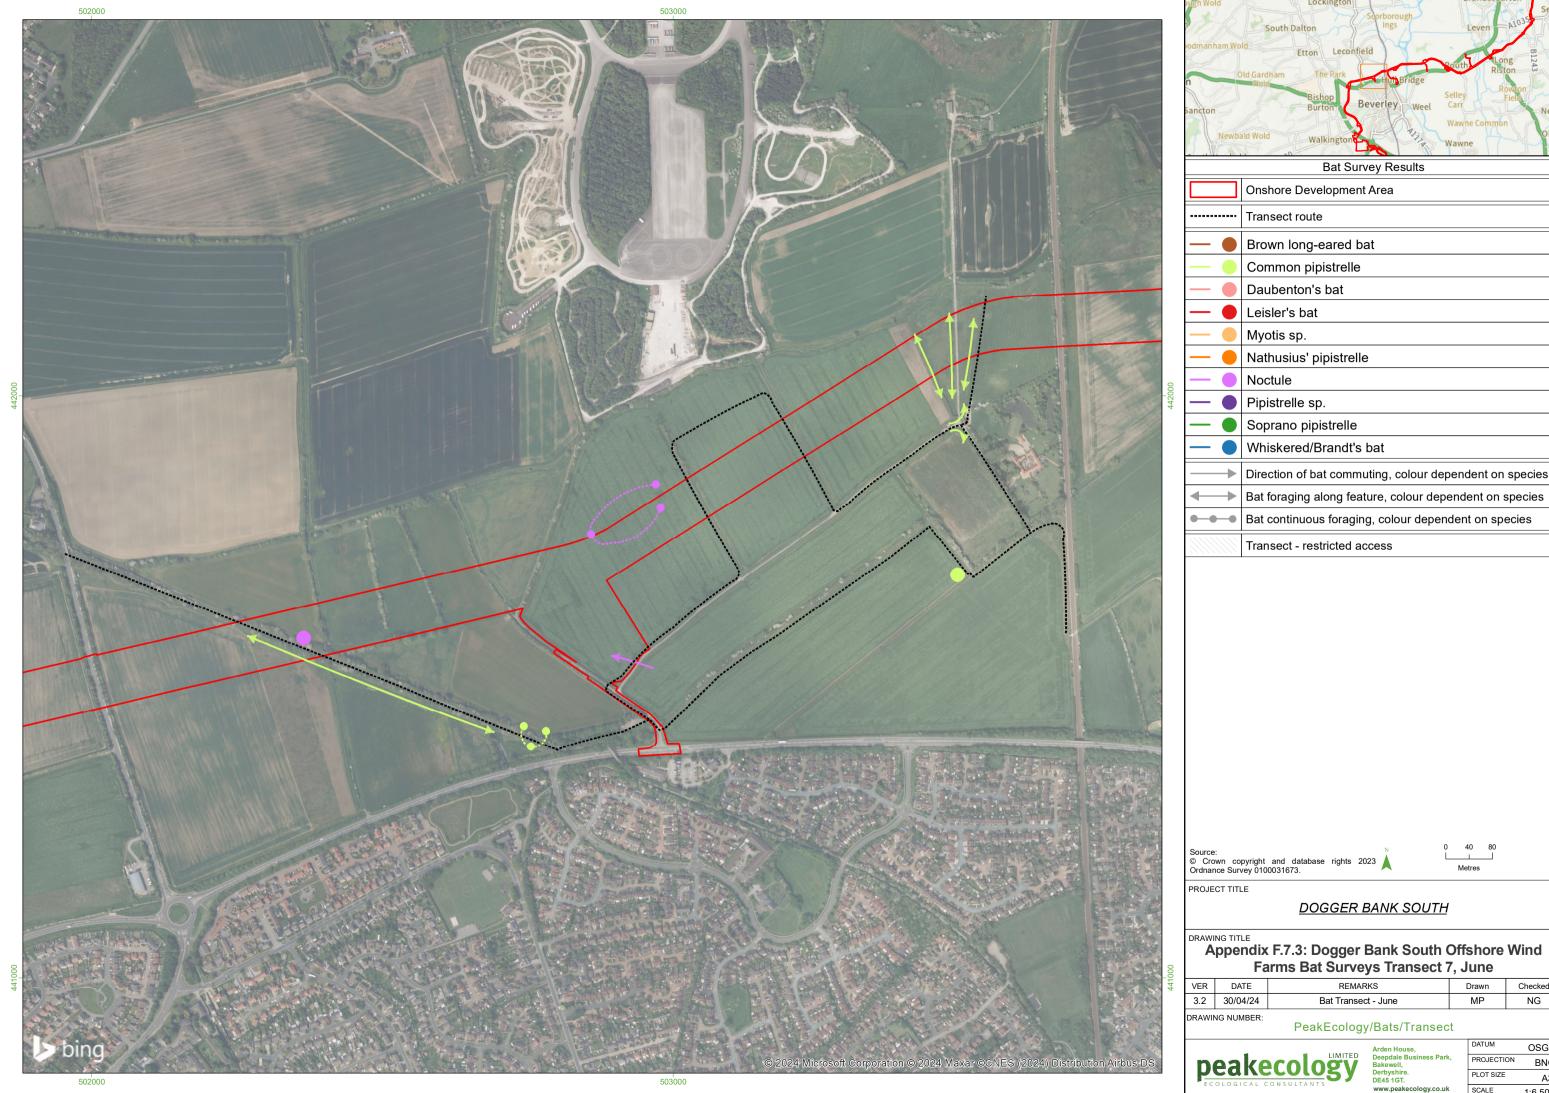

Direction of bat commuting, colour dependent on species

Bat foraging along feature, colour dependent on species

| VER | DATE     | REMARKS             | Drawn | Checked |
|-----|----------|---------------------|-------|---------|
| 3.2 | 30/04/24 | Bat Transect - June | MP    | NG      |
|     |          |                     |       |         |

| rden House,            |
|------------------------|
| eepdale Business Park, |
| akewell,               |
| erbyshire.             |
| E45 1GT.               |
| nunu noakocology co uk |

SCALE

| Onshore Development Area |
|--------------------------|
| <br>Transect route       |
|                          |

Bat foraging along feature, colour dependent on species

| VER | DATE     | REMARKS             | Drawn | Checked |
|-----|----------|---------------------|-------|---------|
| 3.2 | 30/04/24 | Bat Transect - June | MP    | NG      |
|     |          |                     |       |         |