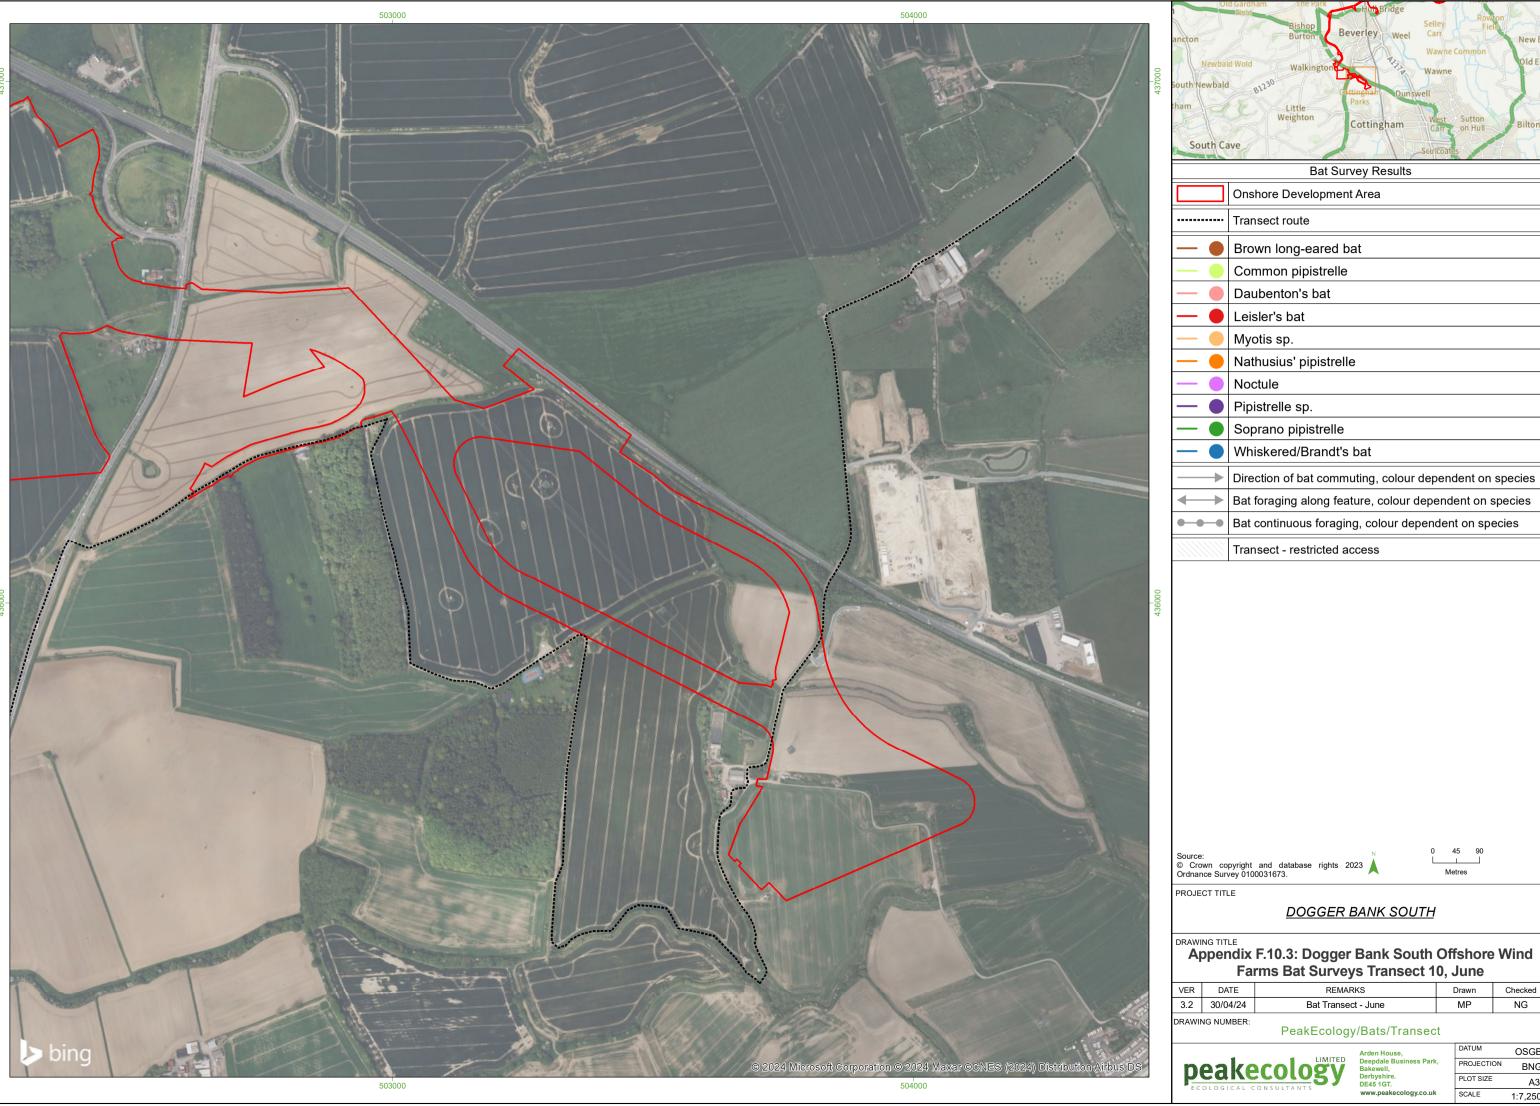

### DOGGER BANK SOUTH

### Appendix F.10.3: Dogger Bank South Offshore Wind Farms Bat Surveys Transect 10, June

|     |          | ,                   |       |         |
|-----|----------|---------------------|-------|---------|
| /ER | DATE     | REMARKS             | Drawn | Checked |
| 3.2 | 30/04/24 | Bat Transect - June | MP    | NG      |
|     |          |                     |       |         |