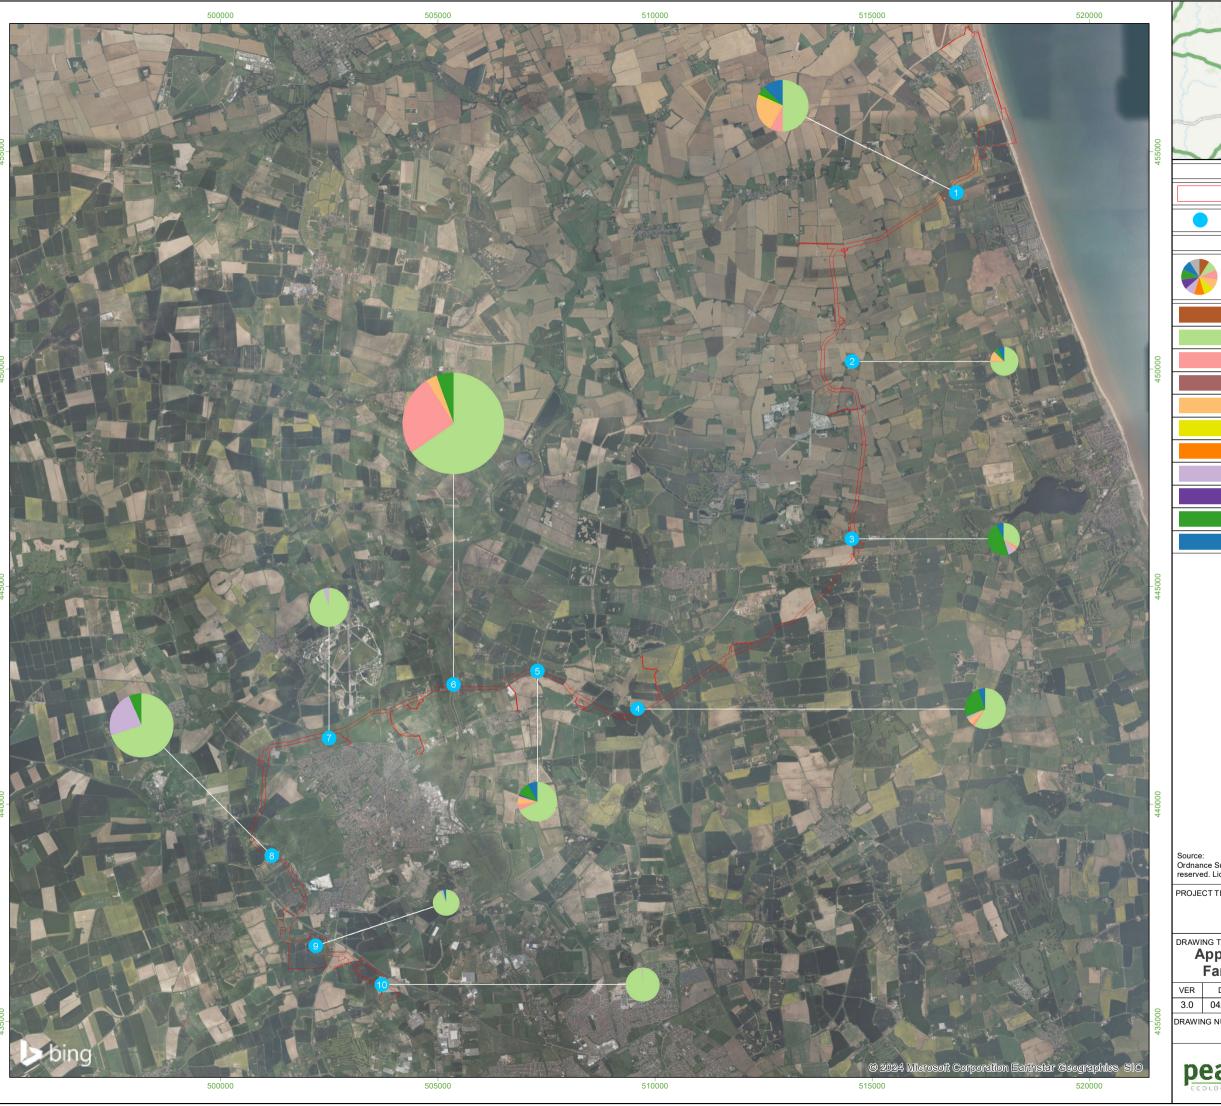

APPENDIX G: Total bat calls per species per monitoring period for each static location for Dogger Bank South Offshore Wind Farms.

Peak Ecology 22/03/2024

Peak Ecology 22/03/2024

APPENDIX H: Dogger Bank South Offshore Wind Farms Bat Static Monitoring Surveys **Species Summaries** 

Source:
Ordnance Survey © Crown copyright 2024, All rights reserved. License Number 100049837.

Noctule

Pipistrelle sp.

Soprano pipistrelle Whiskered/Brandt's bat

PROJECT TITLE

#### DOGGER BANK SOUTH

Appendix H: Dogger Bank South Offshore Wind Farms Bat Static Monitoring Surveys Species

|     |          | •              |       |         |
|-----|----------|----------------|-------|---------|
| VER | DATE     | REMARKS        | Drawn | Checked |
| 3.0 | 04/04/24 | Anabat Results | MP    | NG      |
|     |          |                |       |         |