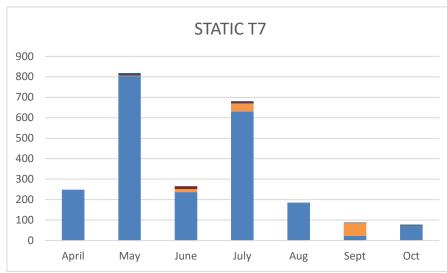

APPENDIX G: Total bat calls per species per monitoring period for each static location for Dogger Bank South Offshore Wind Farms.

Peak Ecology 22/03/2024

Peak Ecology 22/03/2024

APPENDIX H: Dogger Bank South Offshore Wind Farms Bat Static Monitoring Surveys **Species Summaries** 