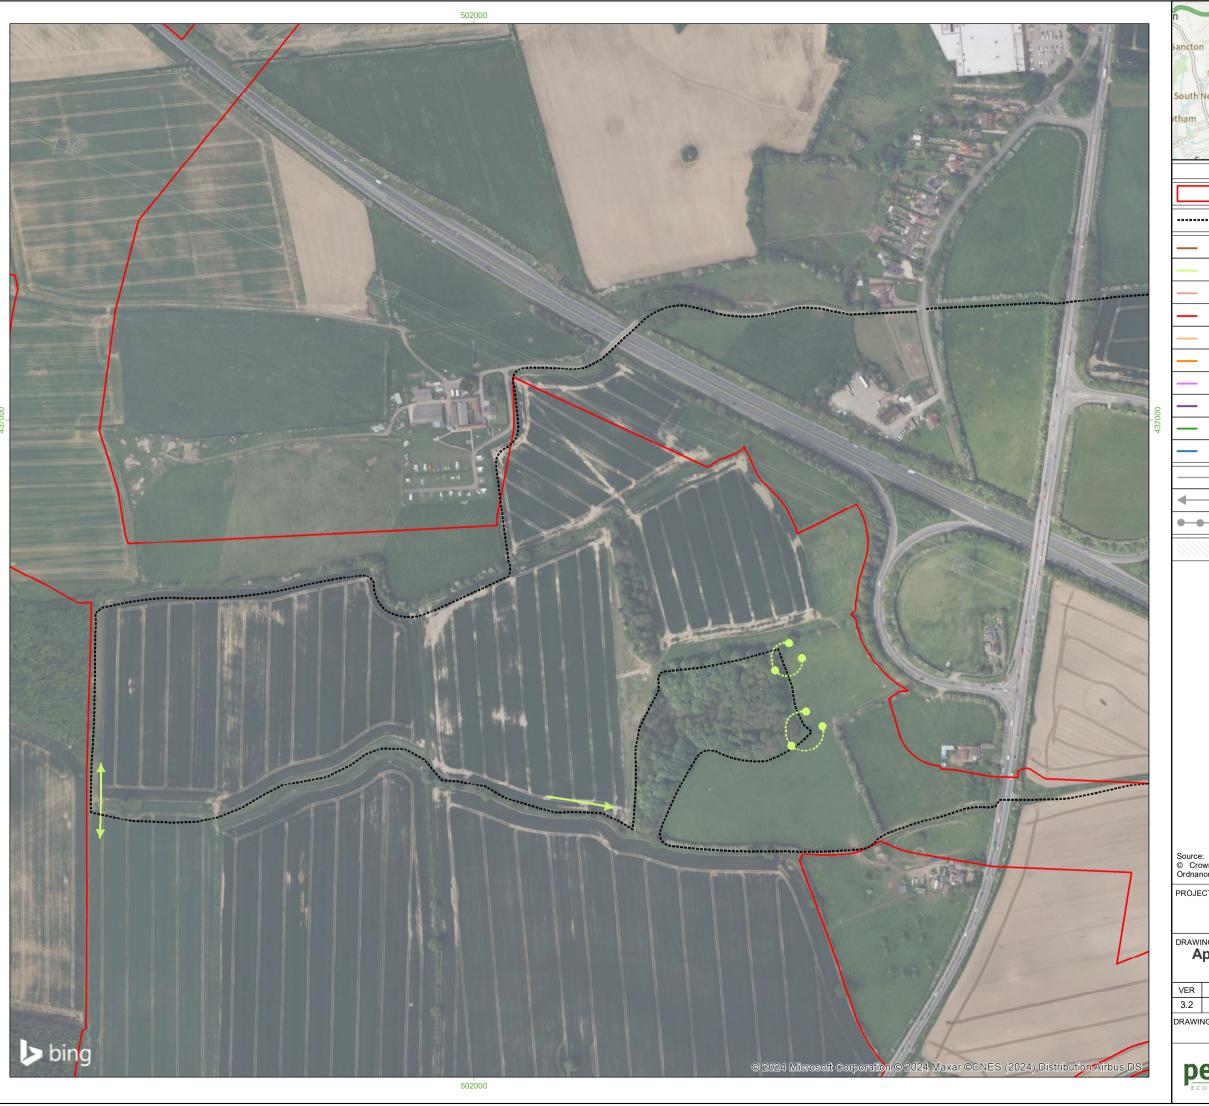

## Appendix F.9.2: Dogger Bank South Offshore Wind Farms Bat Surveys Transect 9, May

| ER  | DATE     | REMARKS            | Drawn | Checked |  |
|-----|----------|--------------------|-------|---------|--|
| 3.2 | 30/04/24 | Bat Transect - May | MP    | NG      |  |
|     |          |                    |       |         |  |