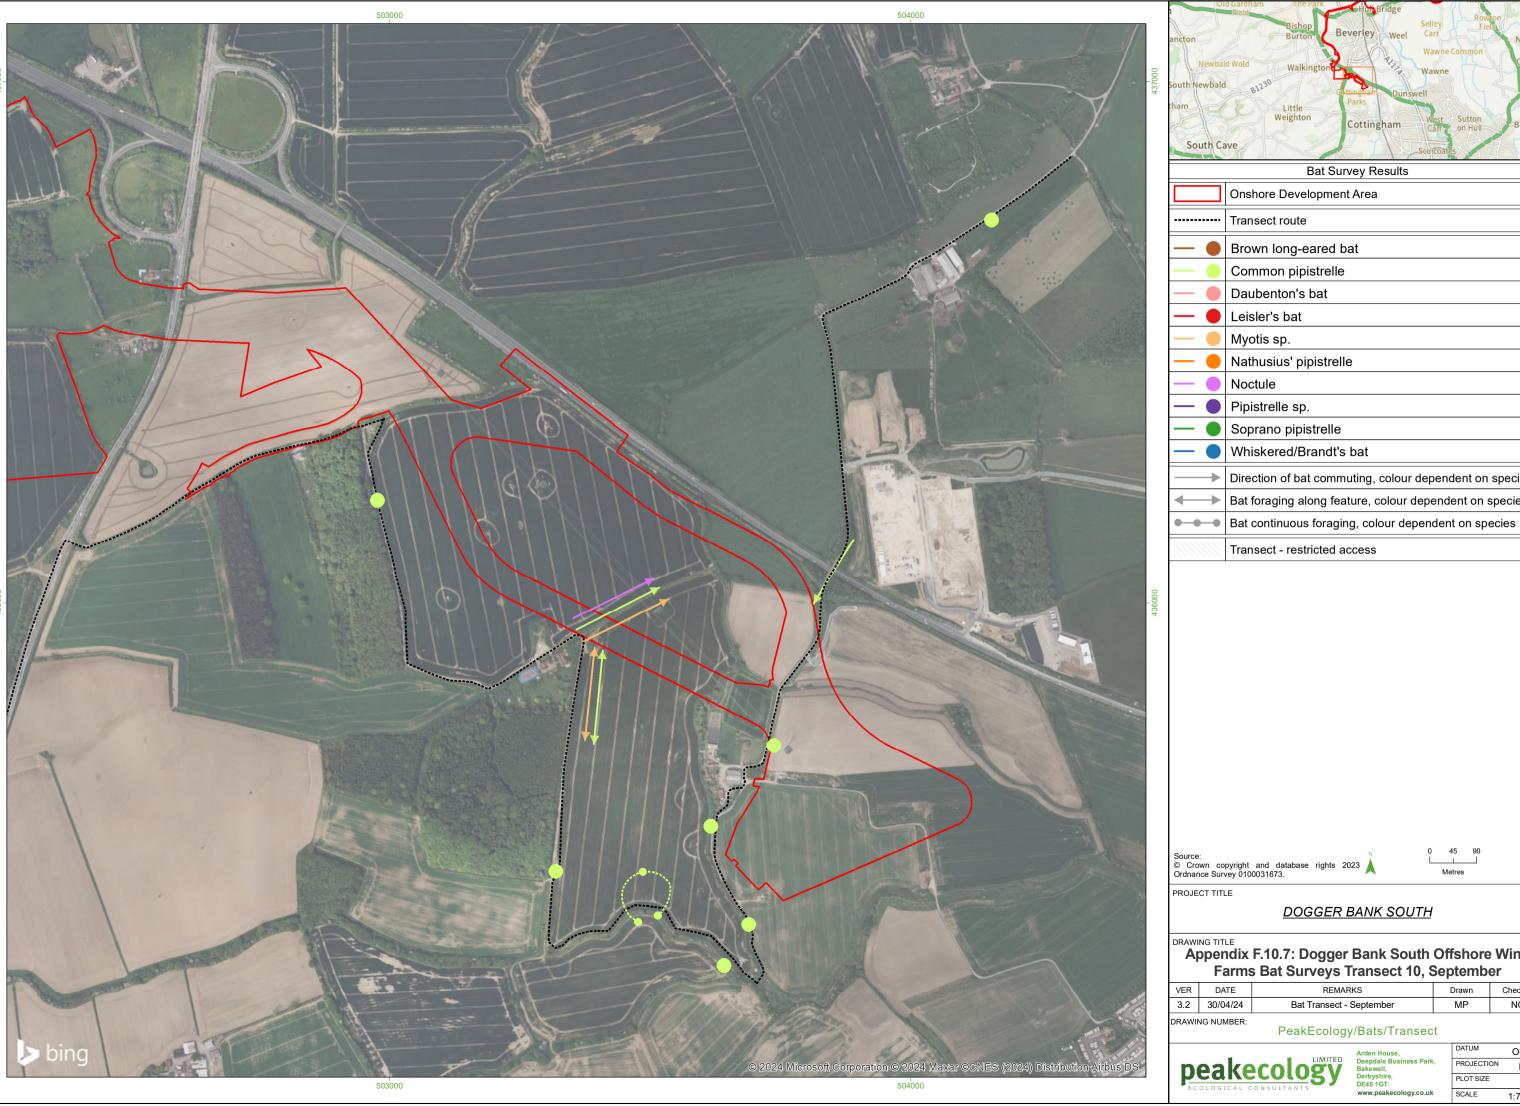

### Appendix F.10.7: Dogger Bank South Offshore Wind Farms Bat Surveys Transect 10, September

| ER  | DATE     | REMARKS                  | Drawn | Checked |
|-----|----------|--------------------------|-------|---------|
| 3.2 | 30/04/24 | Bat Transect - September | MP    | NG      |