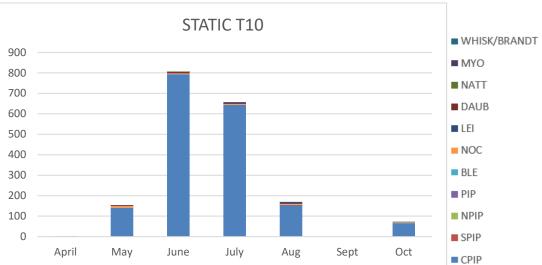

APPENDIX G: Total bat calls per species per monitoring period for each static location for Dogger Bank South Offshore Wind Farms.

Peak Ecology 22/03/2024

Peak Ecology 22/03/2024

APPENDIX H: Dogger Bank South Offshore Wind Farms Bat Static Monitoring Surveys **Species Summaries** 