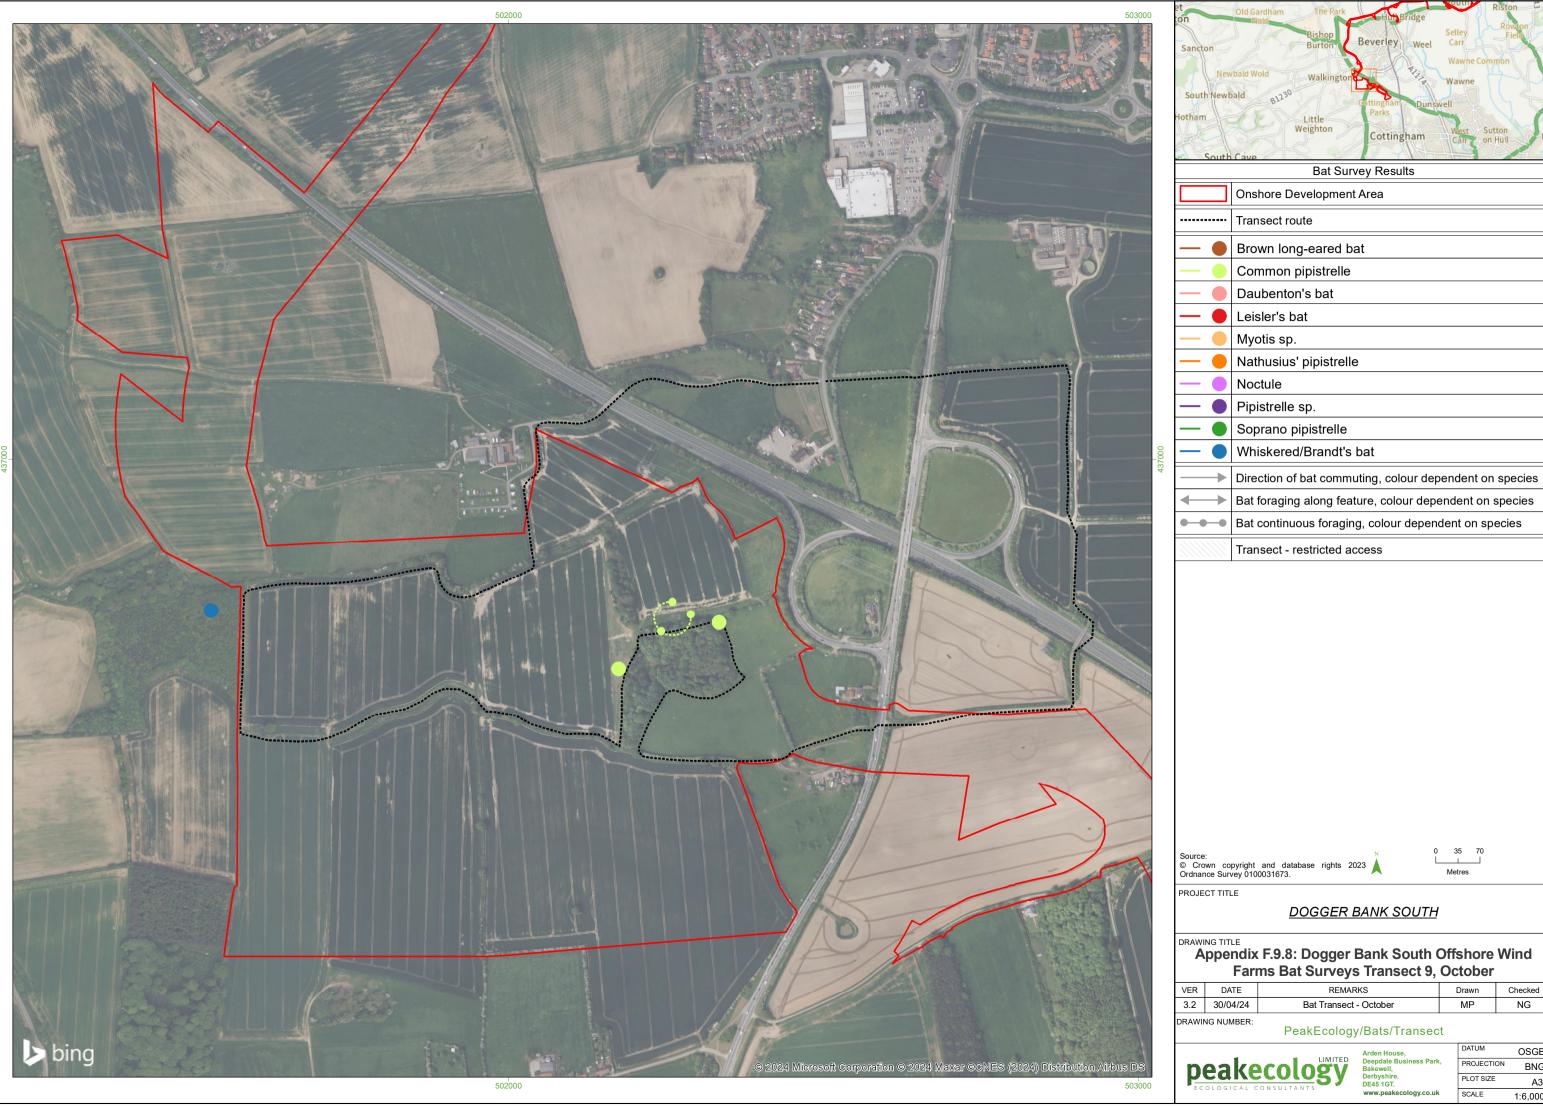

#### DOGGER BANK SOUTH

### Appendix F.9.8: Dogger Bank South Offshore Wind Farms Bat Surveys Transect 9, October

| ΞR | DATE     | REMARKS                | Drawn | Checked |
|----|----------|------------------------|-------|---------|
| .2 | 30/04/24 | Bat Transect - October | MP    | NG      |
|    |          |                        |       |         |