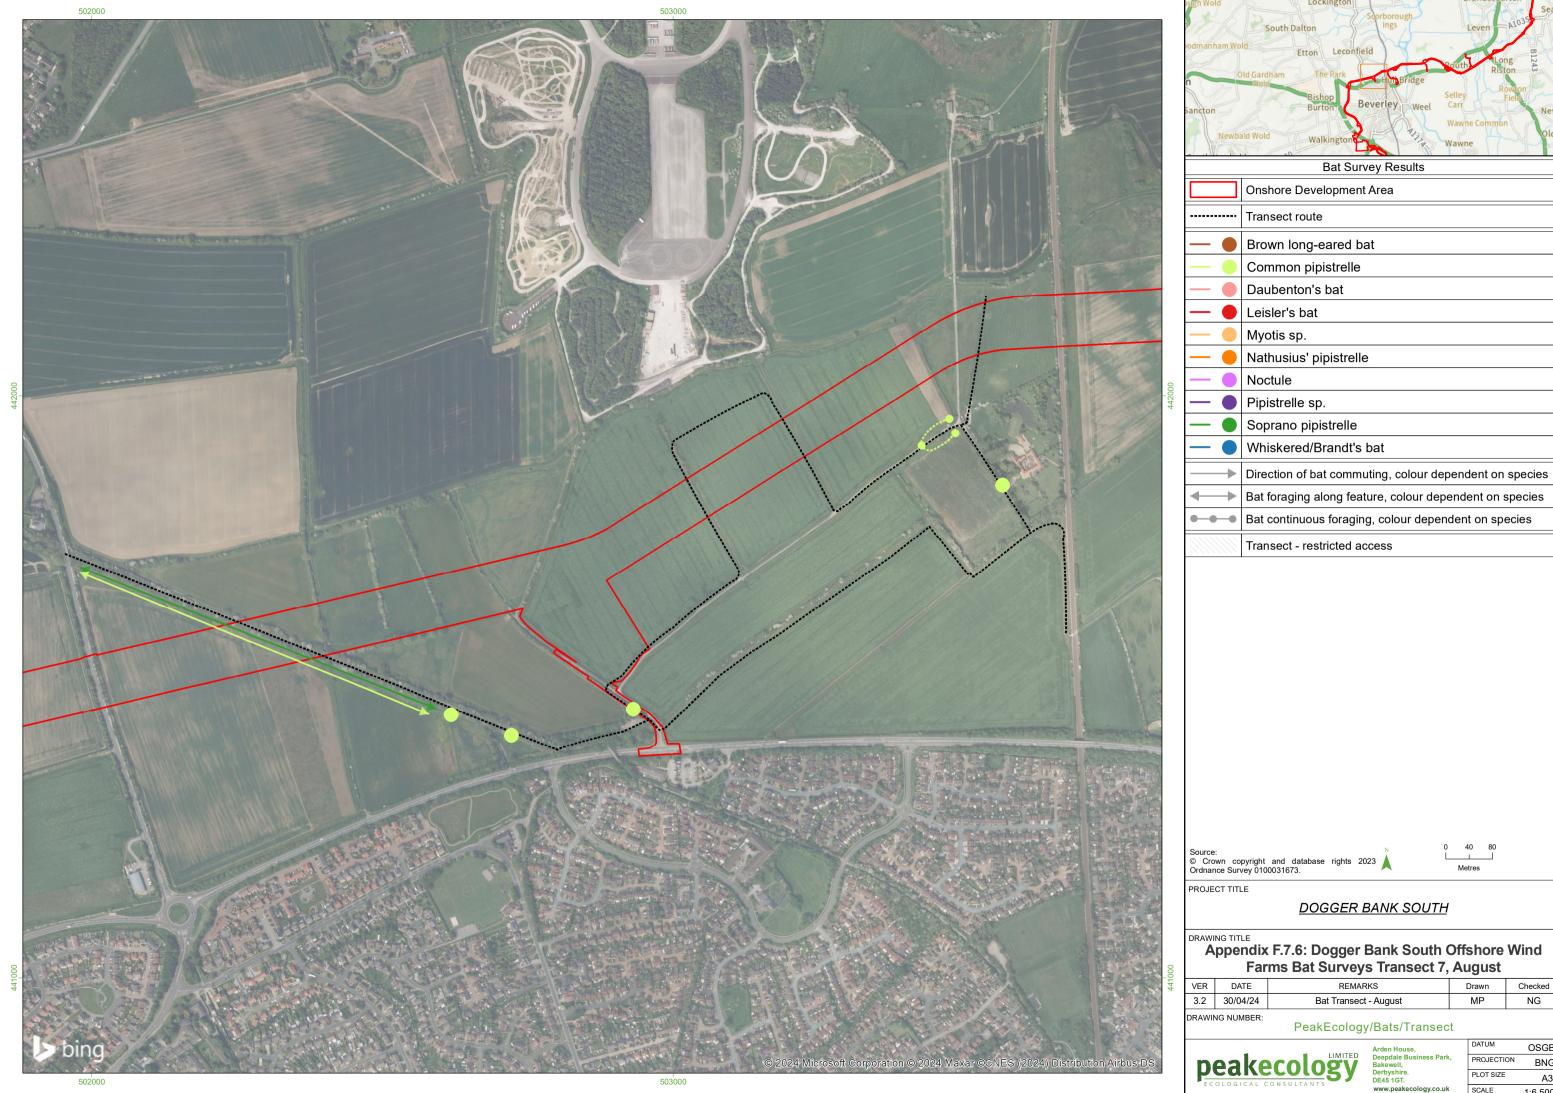

| VER | DATE     | REMARKS               | Drawn | Checked |
|-----|----------|-----------------------|-------|---------|
| 3.2 | 30/04/24 | Bat Transect - August | MP    | NG      |
|     |          |                       |       |         |