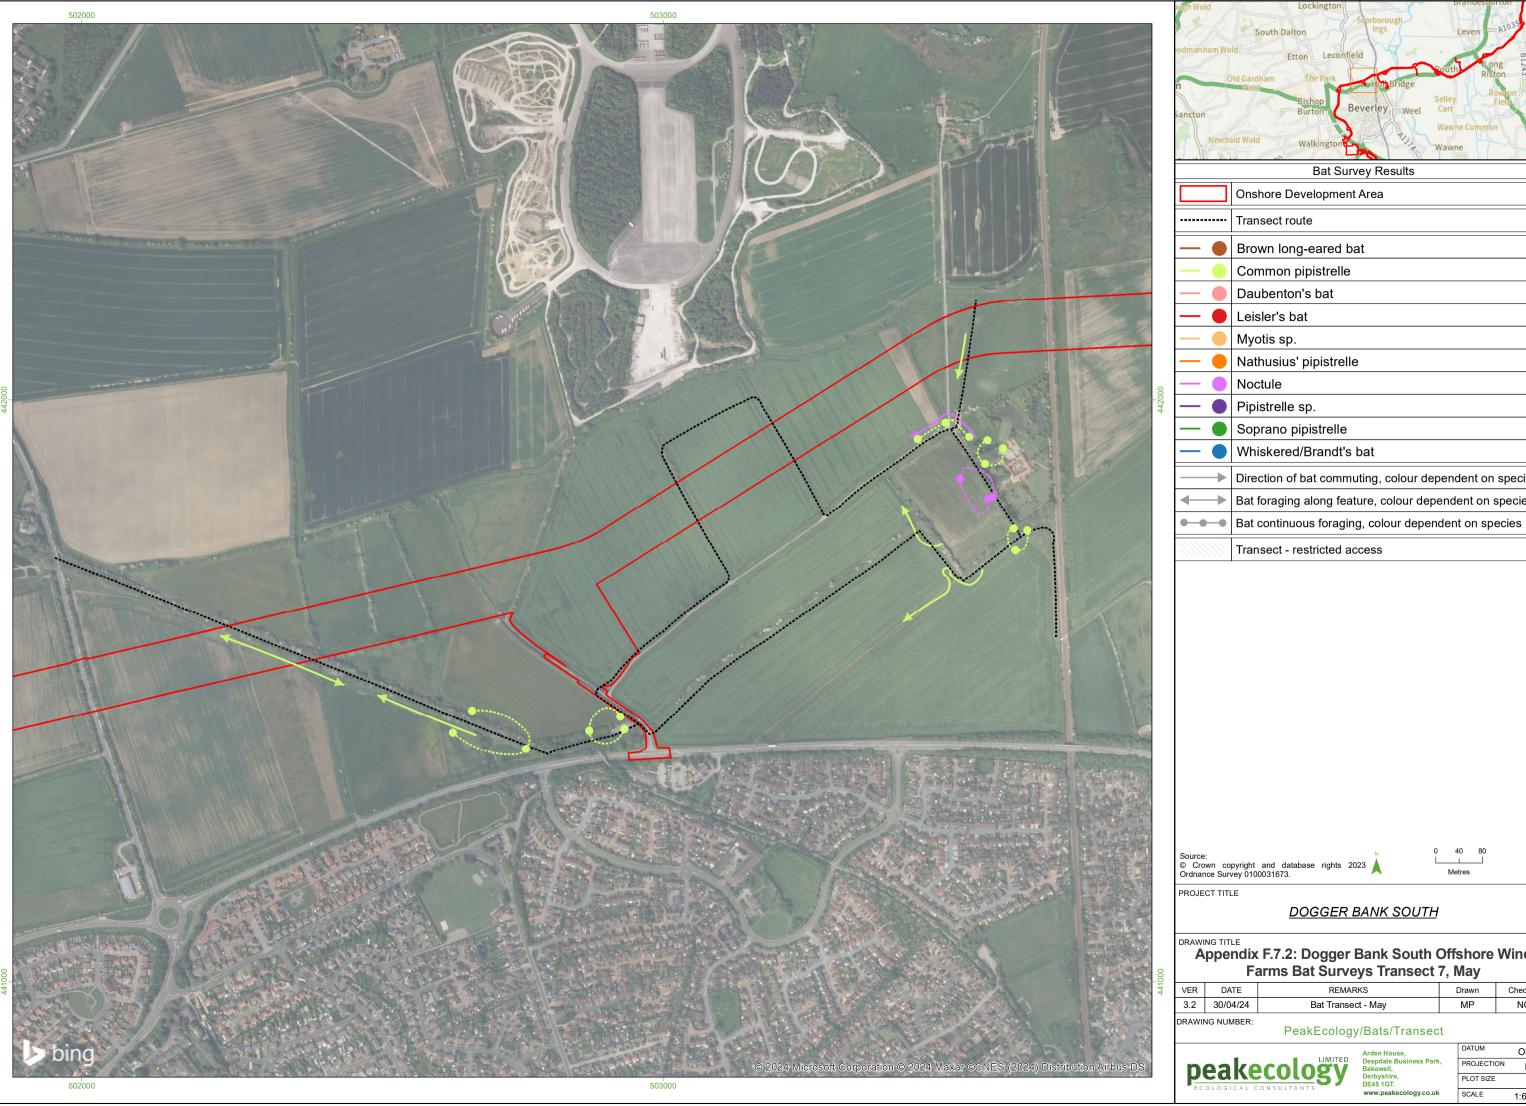

### DRAWING TITLE Appendix F.7.2: Dogger Bank South Offshore Wind Farms Bat Surveys Transect 7, May

| VER | DATE     | REMARKS            | Drawn | Checked |
|-----|----------|--------------------|-------|---------|
| 3.2 | 30/04/24 | Bat Transect - May | MP    | NG      |
|     |          |                    | •     |         |