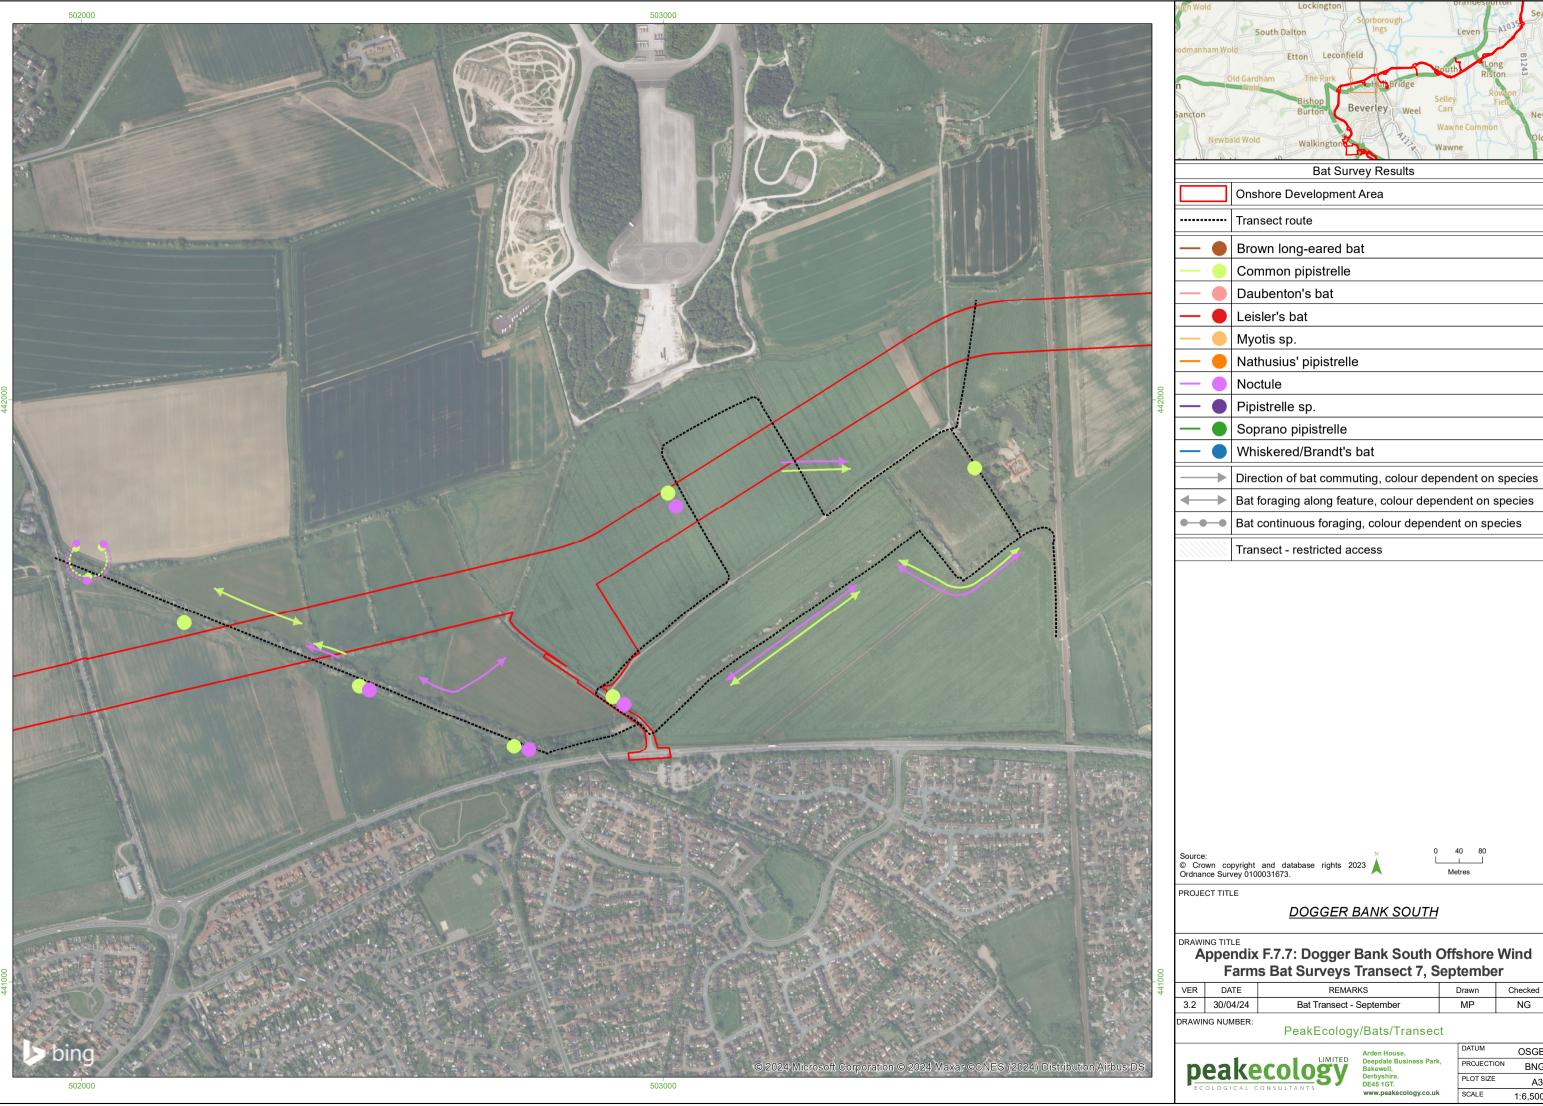

### DOGGER BANK SOUTH

Appendix F.7.7: Dogger Bank South Offshore Wind Farms Bat Surveys Transect 7, September

| VER | DATE     | REMARKS                  | Drawn | Checked |  |  |
|-----|----------|--------------------------|-------|---------|--|--|
| 3.2 | 30/04/24 | Bat Transect - September | MP    | NG      |  |  |
|     |          |                          |       |         |  |  |