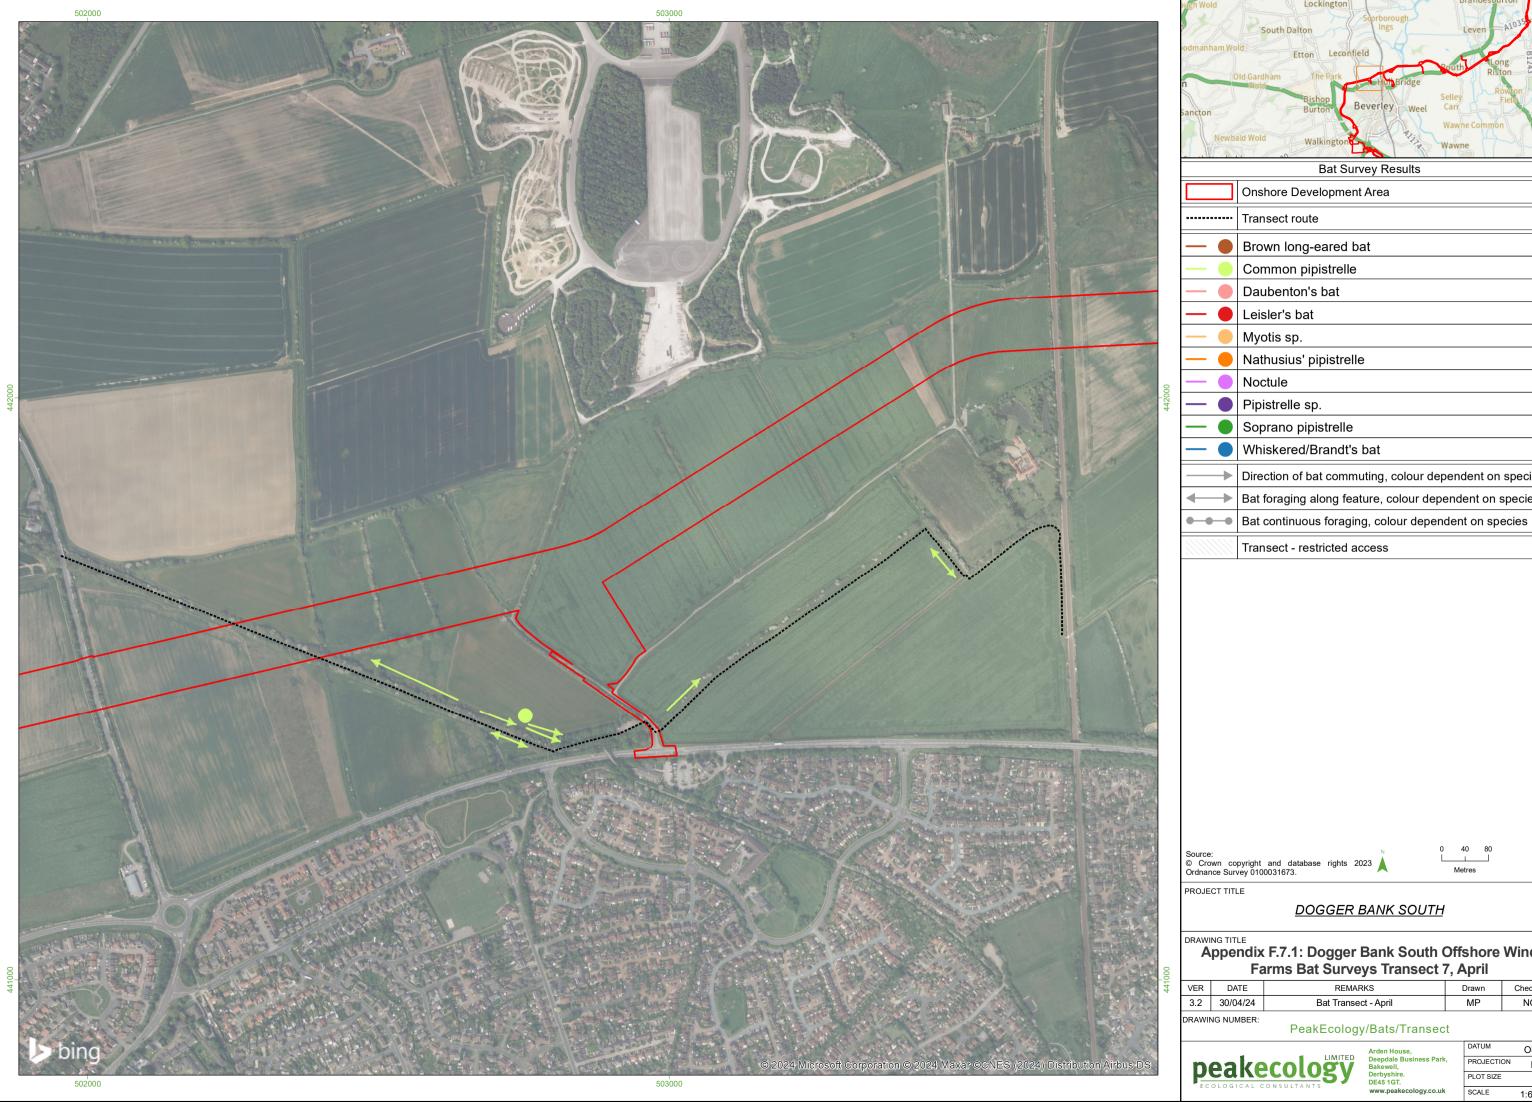

### DRAWING TITLE Appendix F.7.1: Dogger Bank South Offshore Wind Farms Bat Surveys Transect 7, April

| VER | DATE     | REMARKS              | Drawn | Checked |
|-----|----------|----------------------|-------|---------|
| 3.2 | 30/04/24 | Bat Transect - April | MP    | NG      |
|     |          |                      |       |         |