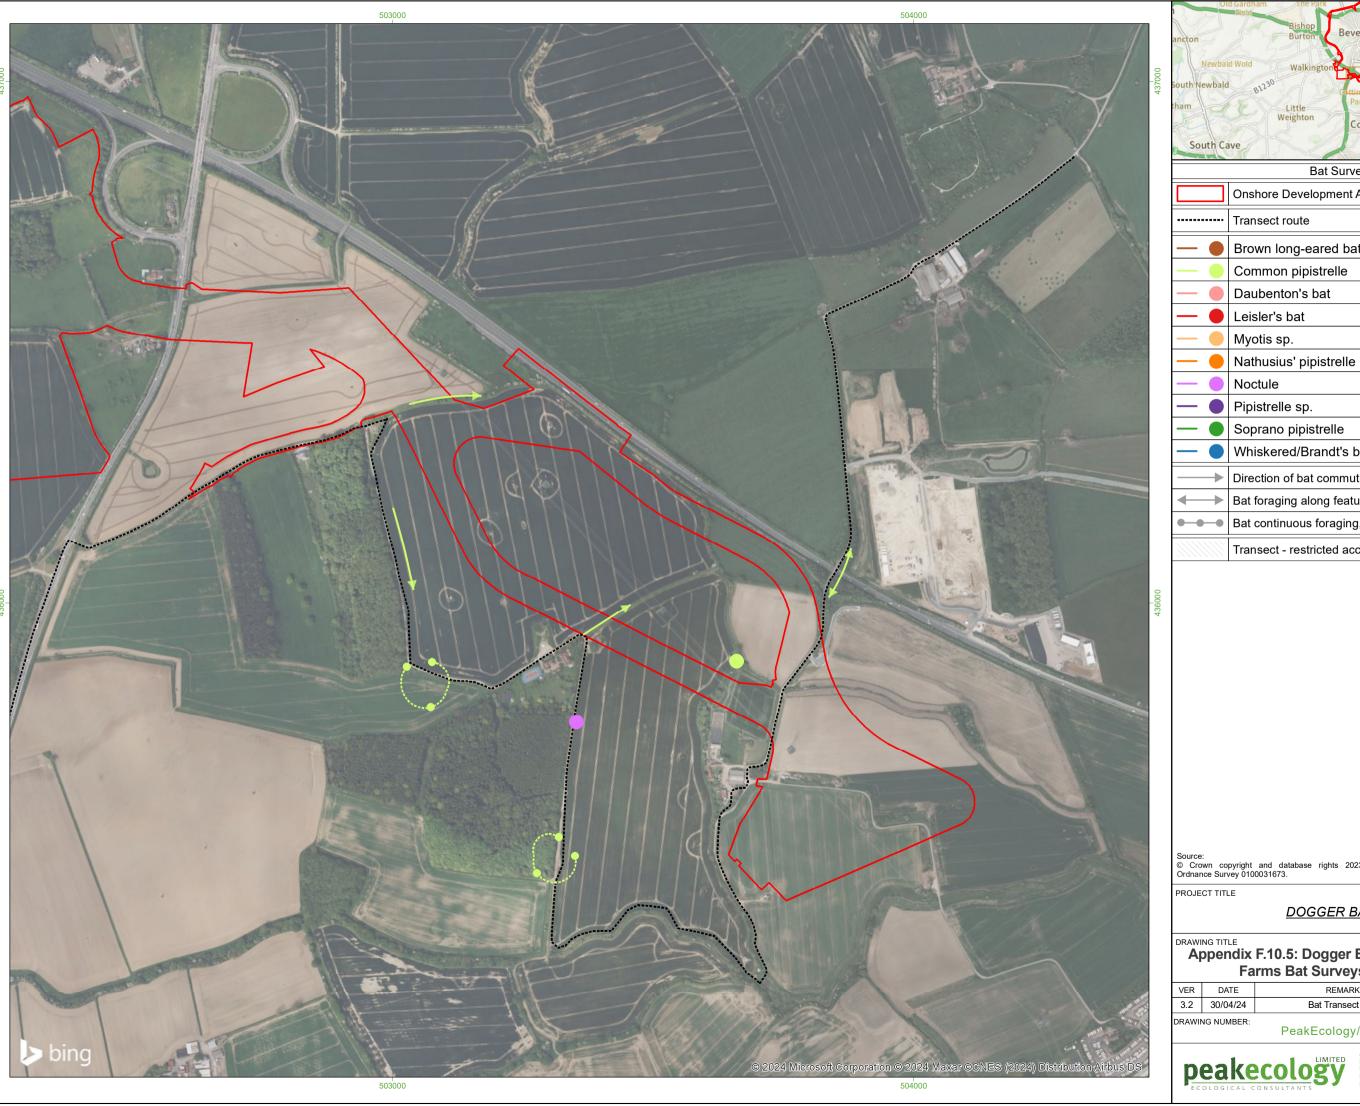

### DOGGER BANK SOUTH

### Appendix F.10.5: Dogger Bank South Offshore Wind Farms Bat Surveys Transect 10, July

| VER | DATE     | REMARKS             | Drawn | Checked |
|-----|----------|---------------------|-------|---------|
| 3.2 | 30/04/24 | Bat Transect - July | MP    | NG      |
|     |          |                     |       |         |

PeakEcology/Bats/Transect

| iii iiouse,          | L |
|----------------------|---|
| odale Business Park, | Г |
| ewell,               |   |
| yshire.              | Г |
| 5 1GT.               |   |
| v.peakecology.co.uk  | Г |