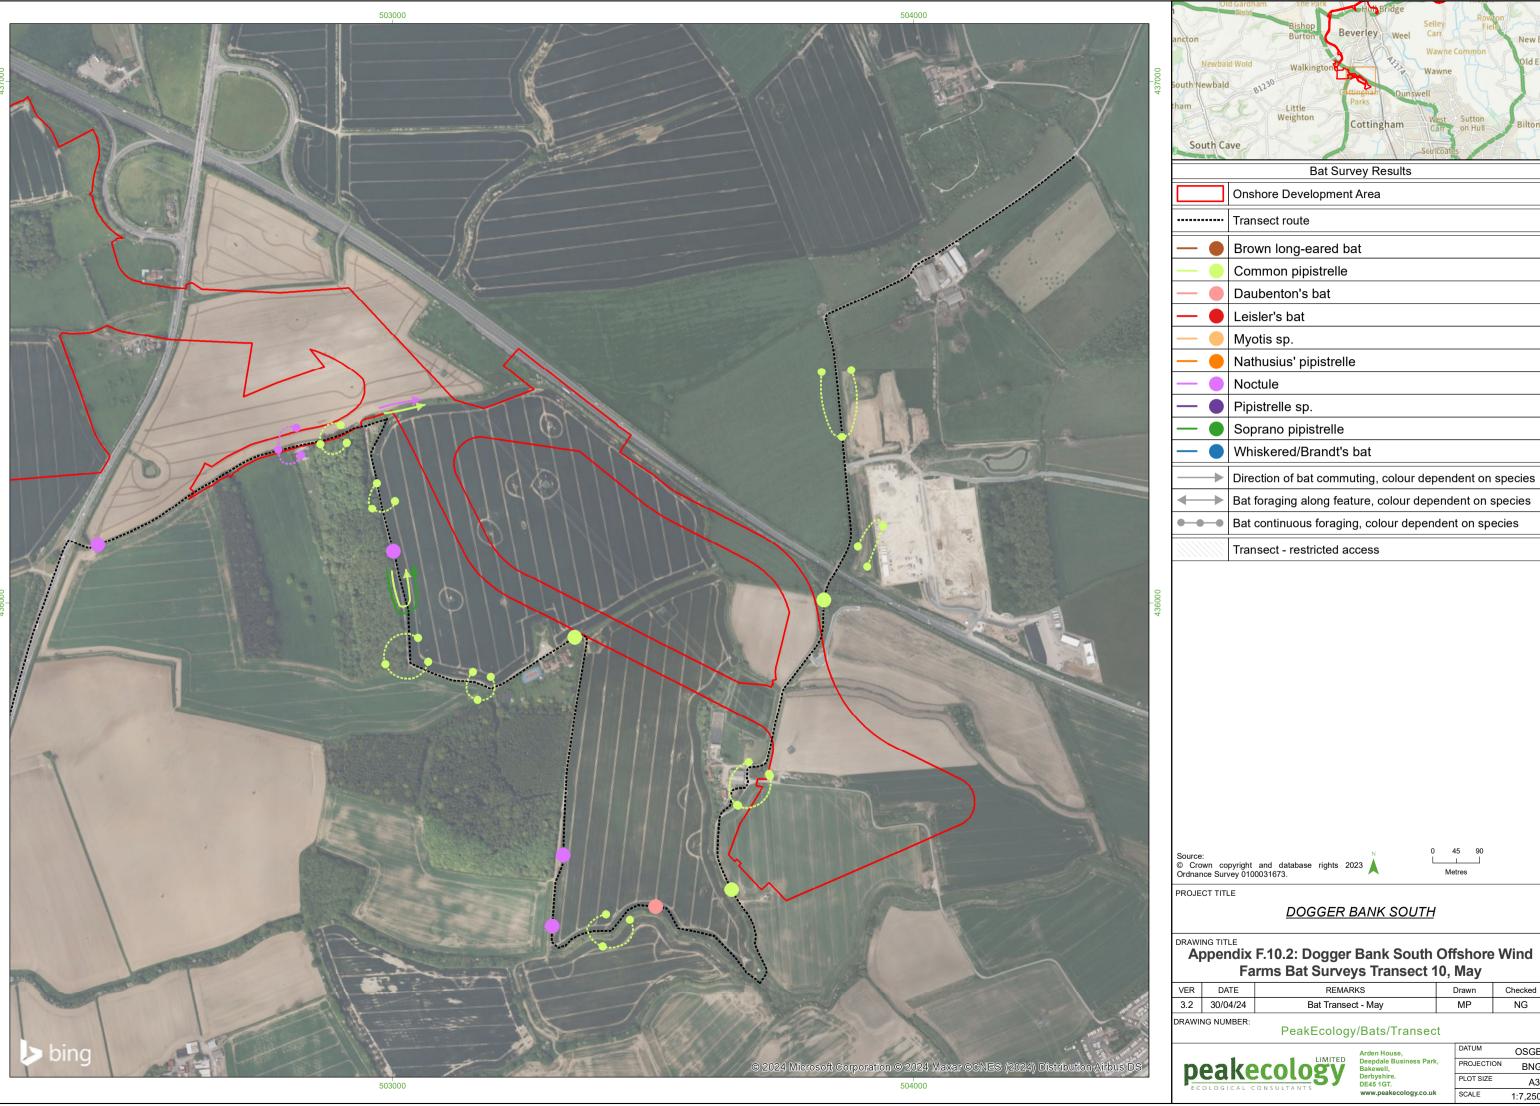

### DOGGER BANK SOUTH

## Appendix F.10.2: Dogger Bank South Offshore Wind Farms Bat Surveys Transect 10, May

| VER | DATE     | REMARKS            | Drawn | Checked |
|-----|----------|--------------------|-------|---------|
| 3.2 | 30/04/24 | Bat Transect - May | MP    | NG      |
|     |          |                    |       |         |