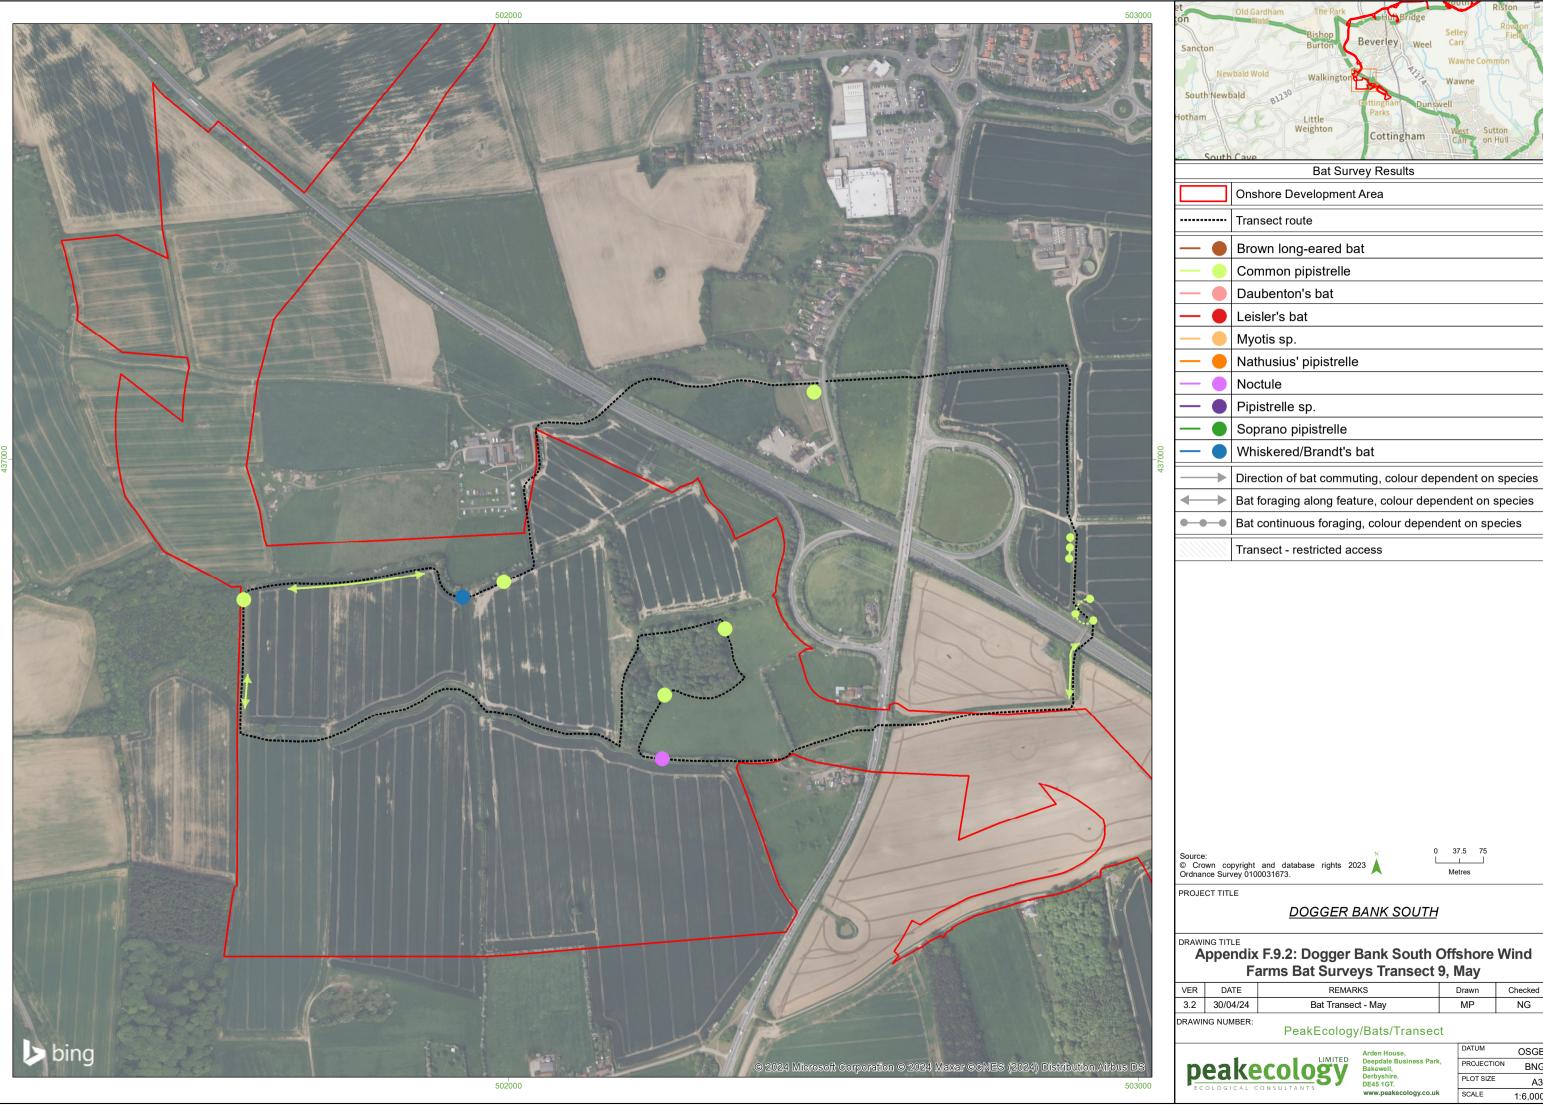

## Appendix F.9.2: Dogger Bank South Offshore Wind Farms Bat Surveys Transect 9, May

| ER  | DATE     | REMARKS            | Drawn | Checked |  |
|-----|----------|--------------------|-------|---------|--|
| 3.2 | 30/04/24 | Bat Transect - May | MP    | NG      |  |
|     |          |                    |       |         |  |