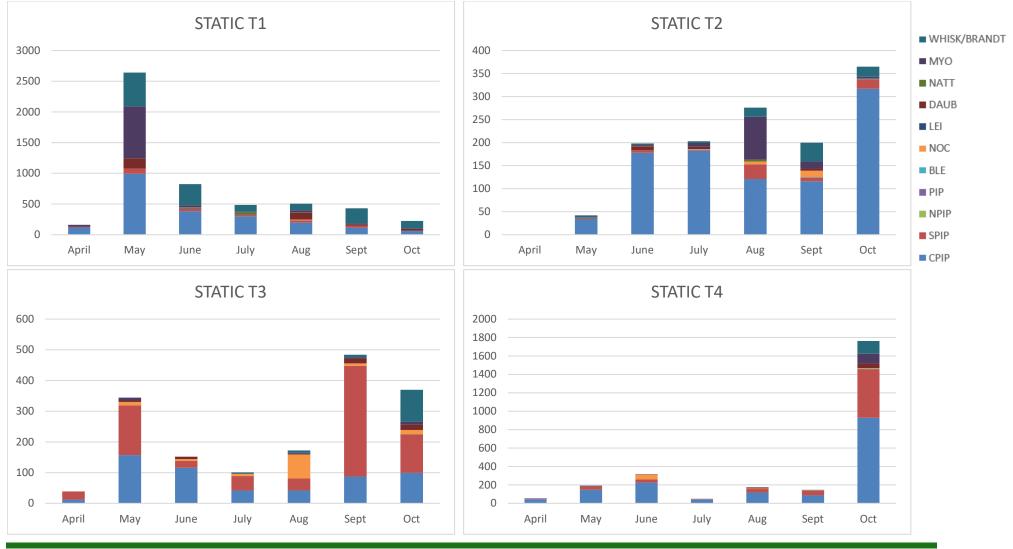

APPENDIX G: Total bat calls per species per monitoring period for each static location for Dogger Bank South Offshore Wind Farms.

Peak Ecology 22/03/2024

Peak Ecology 22/03/2024

APPENDIX H: Dogger Bank South Offshore Wind Farms Bat Static Monitoring Surveys **Species Summaries** 