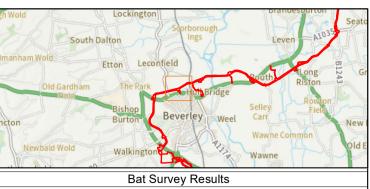

Direction of bat commuting, colour dependent on species

Bat foraging along feature, colour dependent on species

| VER | DATE     | REMARKS             | Drawn | Checked |
|-----|----------|---------------------|-------|---------|
| 3.2 | 30/04/24 | Bat Transect - June | MP    | NG      |
|     |          |                     |       |         |

| rden House,            |
|------------------------|
| eepdale Business Park, |
| akewell,               |
| erbyshire.             |
| E45 1GT.               |
| nunu noakocology co uk |

SCALE

| Onshore Development Area |
|--------------------------|
| <br>Transect route       |
|                          |

Bat foraging along feature, colour dependent on species

| VER | DATE     | REMARKS             | Drawn | Checked |
|-----|----------|---------------------|-------|---------|
| 3.2 | 30/04/24 | Bat Transect - June | MP    | NG      |
|     |          |                     |       |         |